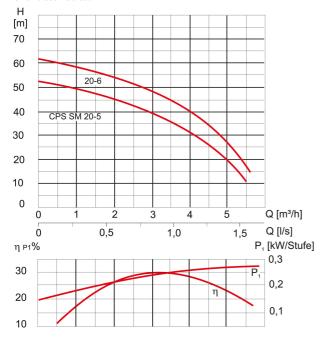

#### **Characteristics:**

# **Technical data:**

| Art.no. | U<br>[V] | P <sub>1</sub><br>[W] | In<br>[A] | n<br>[min-1] | Qmax<br>[m³/h] | Hmax<br>[m] | P0  | L<br>[mm] | W<br>[mm] | H<br>[mm] | Weight<br>[kg] |
|---------|----------|-----------------------|-----------|--------------|----------------|-------------|-----|-----------|-----------|-----------|----------------|
| 18565   | 230      | 1.650                 | 7,3       | 2850         | 5,4            | 64,0        | RP1 | 480       | 165       | 238       | 14             |