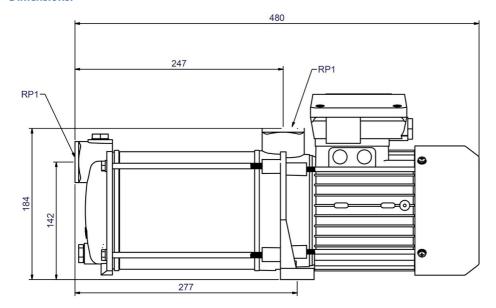

# **Dimensions:**

# **Technical data:**

| Art.no. | U<br>[V] | P <sub>1</sub><br>[W] | In<br>[A] | n<br>[min-1] | Qmax<br>[m³/h] | Hmax<br>[m] | P0  | L<br>[mm] | W<br>[mm] | H<br>[mm] | Weight<br>[kg] |
|---------|----------|-----------------------|-----------|--------------|----------------|-------------|-----|-----------|-----------|-----------|----------------|
| 18565   | 230      | 1.650                 | 7,3       | 2850         | 5,4            | 64,0        | RP1 | 480       | 165       | 238       | 14             |