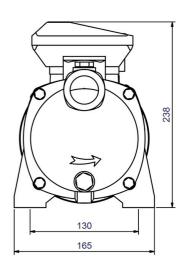

# **Dimensions:**

# **Technical data:**

| Art.no. | U<br>[V] | P <sub>1</sub><br>[W] | In<br>[A] | n<br>[min-1] | Qmax<br>[m³/h] | Hmax<br>[m] | P0  | L<br>[mm] | W<br>[mm] | H<br>[mm] | Weight<br>[kg] |
|---------|----------|-----------------------|-----------|--------------|----------------|-------------|-----|-----------|-----------|-----------|----------------|
| 18565   | 230      | 1.650                 | 7,3       | 2850         | 5,4            | 64,0        | RP1 | 480       | 165       | 238       | 14             |