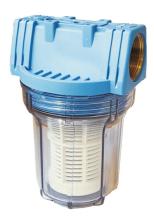

# Booster pumps **Upstream filter, complete 1" F5**

including filter cartridge AMG

## **Features:**

- With threaded connectors on both sides, internal brass thread
- With washable filter cartridge

## **Application:**

- For filtration of particulates
- Installation in the suction line of garden pumps

## **Product benefits:**

- For filtration of particulates
- Installation in the suction line of garden pumps
- With threaded connectors on both sides, internal brass thread
- With washable filter cartridge