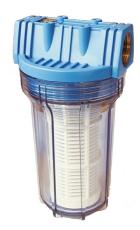

# Booster pumps **Upstream filter, complete 1" F7**

including filter cartridge AMG

## **Features:**

- With threaded connectors on both sides, internal brass thread
- With washable filter cartridge

## **Application:**

- For filtration of particulates
- Installation in the suction line of garden pumps

## **Product benefits:**

- For filtration of particulates
- Installation in the suction line of garden pumps
- With threaded connectors on both sides, internal brass thread
- With washable filter cartridge