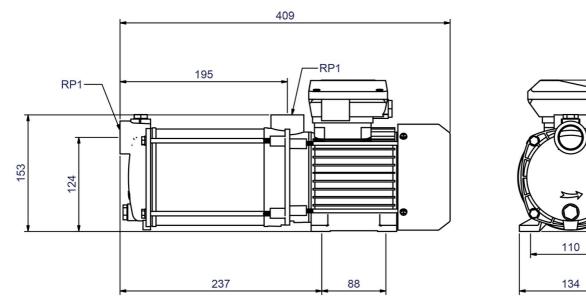

## **Dimensions:**

## **Technical data:**

| Art.no. | U<br>[V]    | P1<br>[W] | ln<br>[A] | n<br>[min-1] | Qmax<br>[m³/h] | Hmax<br>[m] | PO  | L<br>[mm] | W<br>[mm] | H<br>[mm] | Weight<br>[kg] |
|---------|-------------|-----------|-----------|--------------|----------------|-------------|-----|-----------|-----------|-----------|----------------|
| 18580   | 3~230/3~400 | 900       | 2,8/1,6   | 2850         | 4,0            | 40,0        | RP1 | 409       | 134       | 196       | 11             |