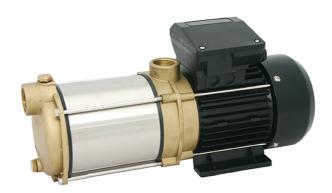

Booster pumps CPS 15-4 B 400V

Self-priming centrifugal pump

## Features:

- Self-priming, maintenance-free, multi-stage, horizontal centrifugal pump
- High efficiency
- Suction and pressure connectors, internal thread (1" 11/4")
- CPS SM with ON/OFF-switch
- CPS GG / SM: Grey-cast iron suction and discharge case
- CPS B: Suction and discharge case made of α-brass resistant to dezincification
- Impellers made of fibre-glass reinforced Noryl®

#### **Product benefits:**

- Very smooth and low-noise running
- Outstanding hydraulic capacity
- Lifetime-lubricated motor bearings
- Shaft made of stainless steel 1.4401
- High efficiency power-saving operation
- Motor of robust industrial quality
- Self-priming up to 8 m