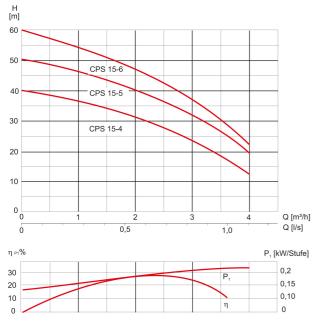

#### **Characteristics:**

## **Technical data:**

| Art.no. | U<br>[V]    | P1<br>[W] | ln<br>[A] | n<br>[min-1] | Qmax<br>[m³/h] | Hmax<br>[m] | PO  | L<br>[mm] | W<br>[mm] | H<br>[mm] | Weight<br>[kg] |
|---------|-------------|-----------|-----------|--------------|----------------|-------------|-----|-----------|-----------|-----------|----------------|
| 18580   | 3~230/3~400 | 900       | 2,8/1,6   | 2850         | 4,0            | 40,0        | RP1 | 409       | 134       | 196       | 11             |