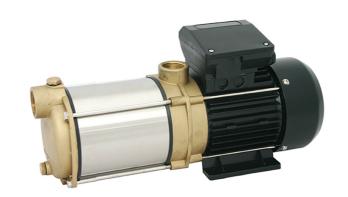

Self-priming centrifugal pump

### **Features:**

- Self-priming, maintenance-free, multi-stage, horizontal centrifugal pump
- High efficiency
- Suction and pressure connectors, internal thread (1" 11/4")
- CPS SM with ON/OFF-switch
- CPS GG / SM: Grey-cast iron suction and discharge case
- CPS B: Suction and discharge case made of  $\alpha$ -brass resistant to dezincification
- Impellers made of fibre-glass reinforced Noryl®

#### **Product benefits:**

- Very smooth and low-noise running
- Outstanding hydraulic capacity
- Lifetime-lubricated motor bearings
- Shaft made of stainless steel 1.4401
- High efficiency power-saving operation
- Motor of robust industrial quality
- Self-priming up to 8 m