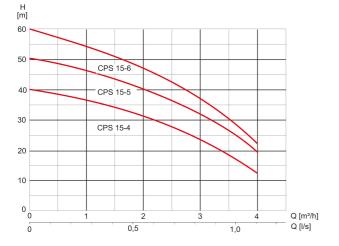

#### **Characteristics:**

#### **Technical data:**

| Art.no. | U<br>[V] | P <sub>1</sub><br>[W] | In<br>[A] | n<br>[min-1] | Qmax<br>[m³/h] | Hmax<br>[m] | P0  | L<br>[mm] | W<br>[mm] | H<br>[mm] | Weight<br>[kg] |
|---------|----------|-----------------------|-----------|--------------|----------------|-------------|-----|-----------|-----------|-----------|----------------|
| 18581   | 230      | 900                   | 4,0       | 2850         | 4,0            | 40,0        | RP1 | 409       | 134       | 196       | 11             |