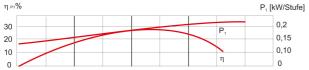

#### **Characteristics:**

#### **Technical data:**

| Art.no. | U<br>[V] | P <sub>1</sub><br>[W] | In<br>[A] | n<br>[min-1] | Qmax<br>[m³/h] | Hmax<br>[m] | P0  | L<br>[mm] | W<br>[mm] | H<br>[mm] | Weight<br>[kg] |
|---------|----------|-----------------------|-----------|--------------|----------------|-------------|-----|-----------|-----------|-----------|----------------|
| 18581   | 230      | 900                   | 4,0       | 2850         | 4,0            | 40,0        | RP1 | 409       | 134       | 196       | 11             |