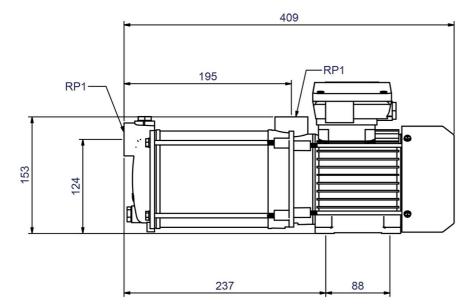

# **Dimensions:**

#### **Technical data:**

| Art.no. | U<br>[V] | P <sub>1</sub><br>[W] | In<br>[A] | n<br>[min-1] | Qmax<br>[m³/h] | Hmax<br>[m] | P0  | L<br>[mm] | W<br>[mm] | H<br>[mm] | Weight<br>[kg] |
|---------|----------|-----------------------|-----------|--------------|----------------|-------------|-----|-----------|-----------|-----------|----------------|
| 18581   | 230      | 900                   | 4,0       | 2850         | 4,0            | 40,0        | RP1 | 409       | 134       | 196       | 11             |