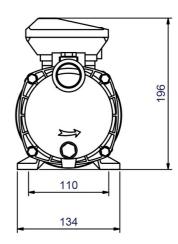

#### **Technical data:**

| Art.no. | U<br>[V] | P <sub>1</sub><br>[W] | In<br>[A] | n<br>[min-1] | Qmax<br>[m³/h] | Hmax<br>[m] | P0  | L<br>[mm] | W<br>[mm] | H<br>[mm] | Weight<br>[kg] |
|---------|----------|-----------------------|-----------|--------------|----------------|-------------|-----|-----------|-----------|-----------|----------------|
| 18581   | 230      | 900                   | 4,0       | 2850         | 4,0            | 40,0        | RP1 | 409       | 134       | 196       | 11             |

# **Dimensions:**