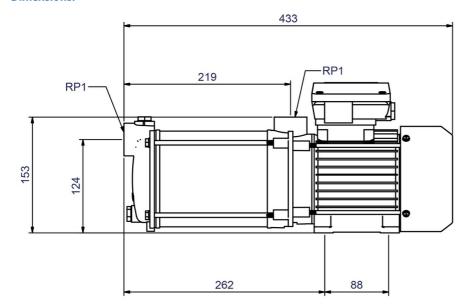

# **Dimensions:**

# **Technical data:**

| Art.no. | U<br>[V]    | P <sub>1</sub><br>[W] | In<br>[A] | n<br>[min-1] | Qmax<br>[m³/h] | Hmax<br>[m] | P0  | L<br>[mm] | W<br>[mm] | H<br>[mm] | Weight<br>[kg] |
|---------|-------------|-----------------------|-----------|--------------|----------------|-------------|-----|-----------|-----------|-----------|----------------|
| 18582   | 3~230/3~400 | 1.100                 | 3,3/1,9   | 2850         | 4,0            | 50,0        | RP1 | 433       | 134       | 196       | 12,4           |