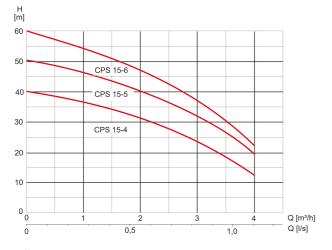

#### **Characteristics:**

# **Technical data:**

| Art.no. | U<br>[V]    | P <sub>1</sub><br>[W] | In<br>[A] | n<br>[min-1] | Qmax<br>[m³/h] | Hmax<br>[m] | P0  | L<br>[mm] | W<br>[mm] | H<br>[mm] | Weight<br>[kg] |
|---------|-------------|-----------------------|-----------|--------------|----------------|-------------|-----|-----------|-----------|-----------|----------------|
| 18582   | 3~230/3~400 | 1.100                 | 3,3/1,9   | 2850         | 4,0            | 50,0        | RP1 | 433       | 134       | 196       | 12,4           |