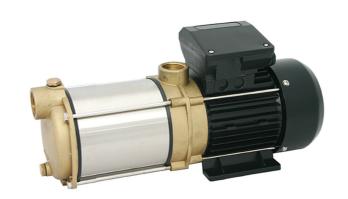

### **Features:**

- Self-priming, maintenance-free, multi-stage, horizontal centrifugal pump
- High efficiency
- Suction and pressure connectors, internal thread (1" 11/4")
- CPS SM with ON/OFF-switch
- CPS GG / SM: Grey-cast iron suction and discharge case
- CPS B: Suction and discharge case made of  $\alpha$ -brass resistant to dezincification
- Impellers made of fibre-glass reinforced Noryl®

### **Product benefits:**

- Very smooth and low-noise running
- Outstanding hydraulic capacity
- Lifetime-lubricated motor bearings
- Shaft made of stainless steel 1.4401
- High efficiency power-saving operation
- Motor of robust industrial quality
- Self-priming up to 8 m