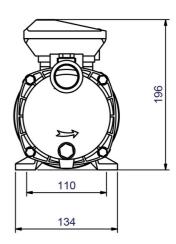

-------|-------------|-----|-----------|-----------|-----------|----------------|
| 18582   | 3~230/3~400 | 1.100                 | 3,3/1,9   | 2850         | 4,0            | 50,0        | RP1 | 433       | 134       | 196       | 12,4           |

#### **Characteristics:**





#### **Materials:**

| Material impeller:      | stainless steel AISI 304             |  |  |  |  |
|-------------------------|--------------------------------------|--|--|--|--|
| Seal pump:              | mechanical seal carbon/ceramic/Viton |  |  |  |  |
| Material motor housing: | Light metal L-2521                   |  |  |  |  |
| Material pump housing:  | stainless steel AISI 304             |  |  |  |  |
| Material motor shaft:   | stainless steel AISI 316             |  |  |  |  |



# **Dimensions:**