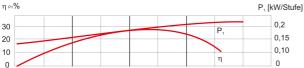

ery smooth and low-noise running
- Outstanding hydraulic capacity
- Lifetime-lubricated motor bearings
- Shaft made of stainless steel 1.4401
- High efficiency power-saving operation
- Motor of robust industrial quality
- Self-priming up to 8 m

# **Technical data:**

| Art.no. | U<br>[V]    | P <sub>1</sub><br>[W] | In<br>[A] | n<br>[min-1] | Qmax<br>[m³/h] | Hmax<br>[m] | P0  | L<br>[mm] | W<br>[mm] | H<br>[mm] | Weight<br>[kg] |
|---------|-------------|-----------------------|-----------|--------------|----------------|-------------|-----|-----------|-----------|-----------|----------------|
| 18582   | 3~230/3~400 | 1.100                 | 3,3/1,9   | 2850         | 4,0            | 50,0        | RP1 | 433       | 134       | 196       | 12,4           |

#### **Characteristics:**





#### **Materials:**

| Material impeller:      | stainless steel AISI 304             |  |  |  |  |
|-------------------------|--------------------------------------|--|--|--|--|
| Seal pump:              | mechanical seal carbon/ceramic/Viton |  |  |  |  |
| Material motor housing: | Light metal L-2521                   |  |  |  |  |
| Material pump housing:  | stainless steel AISI 304             |  |  |  |  |
| Material motor shaft:   | stainless steel AISI 316             |  |  |  |  |



# **Dimensions:**