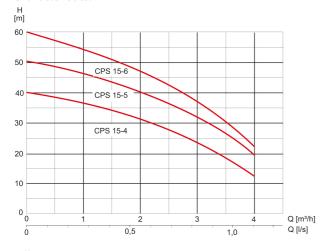

### **Characteristics:**

# **Technical data:**

| Art.no. | U<br>[V]    | P <sub>1</sub><br>[W] | In<br>[A] | n<br>[min-1] | Qmax<br>[m³/h] | Hmax<br>[m] | P0  | L<br>[mm] | W<br>[mm] | H<br>[mm] | Weight<br>[kg] |
|---------|-------------|-----------------------|-----------|--------------|----------------|-------------|-----|-----------|-----------|-----------|----------------|
| 18586   | 3~230/3~400 | 900                   | 2,8/1,6   | 2850         | 4,0            | 40,0        | RP1 | 409       | 150       | 196       | 13,5           |