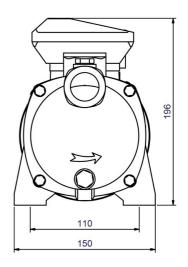

# **Technical data:**

| Art.no. | U<br>[V]    | P <sub>1</sub><br>[W] | In<br>[A] | n<br>[min-1] | Qmax<br>[m³/h] | Hmax<br>[m] | P0  | L<br>[mm] | W<br>[mm] | H<br>[mm] | Weight<br>[kg] |
|---------|-------------|-----------------------|-----------|--------------|----------------|-------------|-----|-----------|-----------|-----------|----------------|
| 18586   | 3~230/3~400 | 900                   | 2,8/1,6   | 2850         | 4,0            | 40,0        | RP1 | 409       | 150       | 196       | 13,5           |

# **Dimensions:**