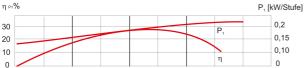

Very smooth and low-noise running
- Outstanding hydraulic capacity
- Lifetime-lubricated motor bearings
- Shaft made of stainless steel 1.4401
- High efficiency power-saving operation
- Motor of robust industrial quality
- Self-priming up to 8 m

# **Technical data:**

| Art.no. | U<br>[V]    | P <sub>1</sub><br>[W] | In<br>[A] | n<br>[min-1] | Qmax<br>[m³/h] | Hmax<br>[m] | P0  | L<br>[mm] | W<br>[mm] | H<br>[mm] | Weight<br>[kg] |
|---------|-------------|-----------------------|-----------|--------------|----------------|-------------|-----|-----------|-----------|-----------|----------------|
| 18586   | 3~230/3~400 | 900                   | 2,8/1,6   | 2850         | 4,0            | 40,0        | RP1 | 409       | 150       | 196       | 13,5           |

### **Characteristics:**





### **Materials:**

| Material impeller:      | stainless steel AISI 304             |  |  |  |  |
|-------------------------|--------------------------------------|--|--|--|--|
| Seal pump:              | mechanical seal carbon/ceramic/Viton |  |  |  |  |
| Material motor housing: | Light metal L-2521                   |  |  |  |  |
| Material pump housing:  | stainless steel AISI 304             |  |  |  |  |
| Material motor shaft:   | stainless steel AISI 316             |  |  |  |  |



# **Dimensions:**