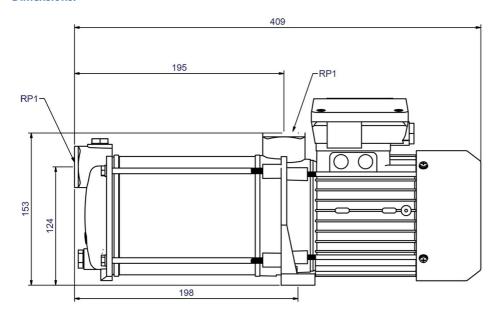

# **Dimensions:**

# **Technical data:**

| Art.no. | U<br>[V]    | P <sub>1</sub><br>[W] | In<br>[A] | n<br>[min-1] | Qmax<br>[m³/h] | Hmax<br>[m] | P0  | L<br>[mm] | W<br>[mm] | H<br>[mm] | Weight<br>[kg] |
|---------|-------------|-----------------------|-----------|--------------|----------------|-------------|-----|-----------|-----------|-----------|----------------|
| 18586   | 3~230/3~400 | 900                   | 2,8/1,6   | 2850         | 4,0            | 40,0        | RP1 | 409       | 150       | 196       | 13,5           |