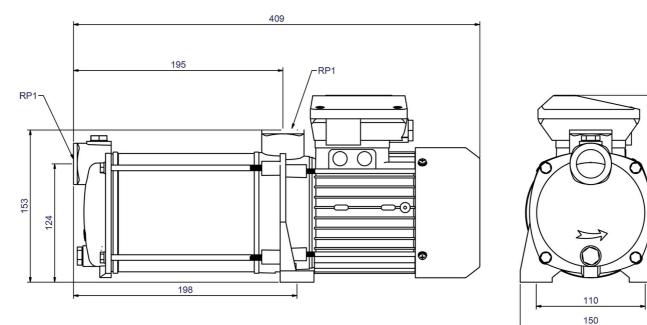

## **Dimensions:**

### **Technical data:**

| Art.no. | U<br>[V] | P <sub>1</sub><br>[W] | In<br>[A] | n<br>[min-1] | Qmax<br>[m³/h] | Hmax<br>[m] | PO  | L<br>[mm] | W<br>[mm] | H<br>[mm] | Weight<br>[kg] |
|---------|----------|-----------------------|-----------|--------------|----------------|-------------|-----|-----------|-----------|-----------|----------------|
| 18587   | 230      | 900                   | 4,0       | 2850         | 4,0            | 40,0        | RP1 | 409       | 150       | 196       | 13,5           |

196