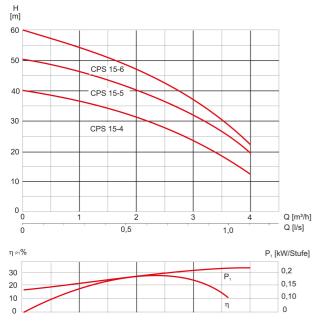

#### **Characteristics:**

### **Technical data:**

| Art.no. | U<br>[V] | P <sub>1</sub><br>[W] | In<br>[A] | n<br>[min-1] | Qmax<br>[m³/h] | Hmax<br>[m] | PO  | L<br>[mm] | W<br>[mm] | H<br>[mm] | Weight<br>[kg] |
|---------|----------|-----------------------|-----------|--------------|----------------|-------------|-----|-----------|-----------|-----------|----------------|
| 18587   | 230      | 900                   | 4,0       | 2850         | 4,0            | 40,0        | RP1 | 409       | 150       | 196       | 13,5           |