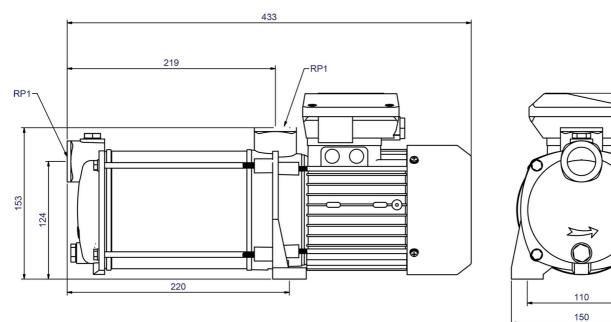

#### **Dimensions:**

# Technical data:

| Art.no. | U<br>[V]    | P <sub>1</sub><br>[W] | In<br>[A] | n<br>[min-1] | Qmax<br>[m³/h] | Hmax<br>[m] | PO  | L<br>[mm] | W<br>[mm] | H<br>[mm] | Weight<br>[kg] |
|---------|-------------|-----------------------|-----------|--------------|----------------|-------------|-----|-----------|-----------|-----------|----------------|
| 18588   | 3~230/3~400 | 1.100                 | 3,3/1,9   | 2850         | 4,0            | 50,0        | RP1 | 450       | 190       | 200       | 13,5           |