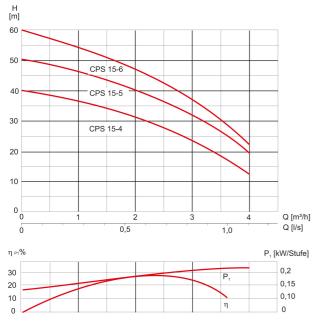

#### **Characteristics:**

# Technical data:

| Art.no. | U<br>[V]    | P <sub>1</sub><br>[W] | In<br>[A] | n<br>[min-1] | Qmax<br>[m³/h] | Hmax<br>[m] | PO  | L<br>[mm] | W<br>[mm] | H<br>[mm] | Weight<br>[kg] |
|---------|-------------|-----------------------|-----------|--------------|----------------|-------------|-----|-----------|-----------|-----------|----------------|
| 18588   | 3~230/3~400 | 1.100                 | 3,3/1,9   | 2850         | 4,0            | 50,0        | RP1 | 450       | 190       | 200       | 13,5           |