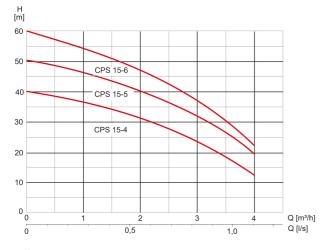

## **Technical data:**

| Art.no. | U<br>[V] | P <sub>1</sub><br>[W] | In<br>[A] | n<br>[min-1] | Qmax<br>[m³/h] | Hmax<br>[m] | P0  | L<br>[mm] | W<br>[mm] | H<br>[mm] | Weight<br>[kg] |
|---------|----------|-----------------------|-----------|--------------|----------------|-------------|-----|-----------|-----------|-----------|----------------|
| 18589   | 230      | 1.100                 | 5,0       | 2850         | 4,0            | 50,0        | RP1 | 433       | 150       | 196       | 13,5           |

#### **Characteristics:**