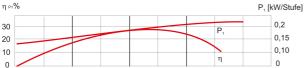

:**

- Very smooth and low-noise running
- Outstanding hydraulic capacity
- Lifetime-lubricated motor bearings
- Shaft made of stainless steel 1.4401
- High efficiency power-saving operation
- Motor of robust industrial quality
- Self-priming up to 8 m

## **Technical data:**

| Art.no. | U<br>[V] | P <sub>1</sub><br>[W] | In<br>[A] | n<br>[min-1] | Qmax<br>[m³/h] | Hmax<br>[m] | P0  | L<br>[mm] | W<br>[mm] | H<br>[mm] | Weight<br>[kg] |
|---------|----------|-----------------------|-----------|--------------|----------------|-------------|-----|-----------|-----------|-----------|----------------|
| 18589   | 230      | 1.100                 | 5,0       | 2850         | 4,0            | 50,0        | RP1 | 433       | 150       | 196       | 13,5           |

#### **Characteristics:**





#### **Materials:**

| Material impeller:      | stainless steel AISI 304             |  |  |  |  |
|-------------------------|--------------------------------------|--|--|--|--|
| Seal pump:              | mechanical seal carbon/ceramic/Viton |  |  |  |  |
| Material motor housing: | Light metal L-2521                   |  |  |  |  |
| Material pump housing:  | stainless steel AISI 304             |  |  |  |  |
| Material motor shaft:   | stainless steel AISI 316             |  |  |  |  |



Self-priming centrifugal pump

## **Dimensions:**