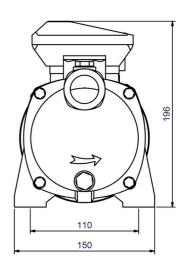

## **Technical data:**

| Art.no. | U<br>[V] | P <sub>1</sub><br>[W] | In<br>[A] | n<br>[min-1] | Qmax<br>[m³/h] | Hmax<br>[m] | P0  | L<br>[mm] | W<br>[mm] | H<br>[mm] | Weight<br>[kg] |
|---------|----------|-----------------------|-----------|--------------|----------------|-------------|-----|-----------|-----------|-----------|----------------|
| 18589   | 230      | 1.100                 | 5,0       | 2850         | 4,0            | 50,0        | RP1 | 433       | 150       | 196       | 13,5           |

## **Dimensions:**