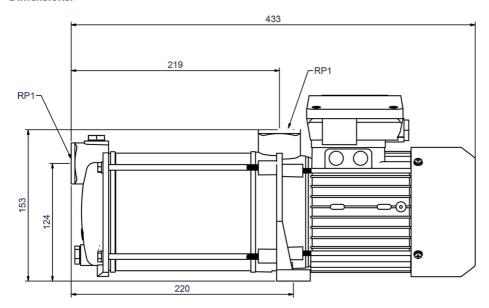

## **Dimensions:**

## **Technical data:**

| Art.no. | U<br>[V] | P <sub>1</sub><br>[W] | In<br>[A] | n<br>[min-1] | Qmax<br>[m³/h] | Hmax<br>[m] | P0  | L<br>[mm] | W<br>[mm] | H<br>[mm] | Weight<br>[kg] |
|---------|----------|-----------------------|-----------|--------------|----------------|-------------|-----|-----------|-----------|-----------|----------------|
| 18589   | 230      | 1.100                 | 5,0       | 2850         | 4,0            | 50,0        | RP1 | 433       | 150       | 196       | 13,5           |