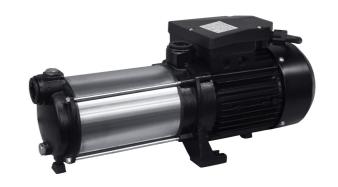

Self-priming centrifugal pump

### **Features:**

- Self-priming, maintenance-free, multi-stage, horizontal centrifugal pump
- High efficiency
- Suction and pressure connectors, internal thread (1" 11/4")
- CPS SM with ON/OFF-switch
- CPS GG / SM: Grey-cast iron suction and discharge case
- CPS B: Suction and discharge case made of  $\alpha$ -brass resistant to dezincification
- Impellers made of fibre-glass reinforced Noryl®

# **Product benefits:**

- Very smooth and low-noise running
- Outstanding hydraulic capacity
- Lifetime-lubricated motor bearings
- Shaft made of stainless steel 1.4401
- High efficiency power-saving operation
- Motor of robust industrial quality
- Self-priming up to 8 m