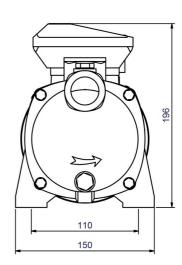

## **Technical data:**

| Art.no. | U<br>[V]    | P <sub>1</sub><br>[W] | In<br>[A] | n<br>[min-1] | Qmax<br>[m³/h] | Hmax<br>[m] | P0  | L<br>[mm] | W<br>[mm] | H<br>[mm] | Weight<br>[kg] |
|---------|-------------|-----------------------|-----------|--------------|----------------|-------------|-----|-----------|-----------|-----------|----------------|
| 18590   | 3~230/3~400 | 1.300                 | 4,2/2,4   | 2850         | 4,0            | 60,0        | RP1 | 458       | 150       | 196       | 13,5           |

## **Dimensions:**