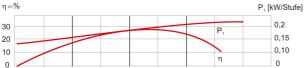

ry smooth and low-noise running
- Outstanding hydraulic capacity
- Lifetime-lubricated motor bearings
- Shaft made of stainless steel 1.4401
- High efficiency power-saving operation
- Motor of robust industrial quality
- Self-priming up to 8 m

## **Technical data:**

| Art.no. | U<br>[V]    | P <sub>1</sub><br>[W] | In<br>[A] | n<br>[min-1] | Qmax<br>[m³/h] | Hmax<br>[m] | P0  | L<br>[mm] | W<br>[mm] | H<br>[mm] | Weight<br>[kg] |
|---------|-------------|-----------------------|-----------|--------------|----------------|-------------|-----|-----------|-----------|-----------|----------------|
| 18590   | 3~230/3~400 | 1.300                 | 4,2/2,4   | 2850         | 4,0            | 60,0        | RP1 | 458       | 150       | 196       | 13,5           |

#### **Characteristics:**





#### **Materials:**

| Material impeller:      | stainless steel AISI 304             |  |  |  |  |
|-------------------------|--------------------------------------|--|--|--|--|
| Seal pump:              | mechanical seal carbon/ceramic/Viton |  |  |  |  |
| Material motor housing: | Light metal L-2521                   |  |  |  |  |
| Material pump housing:  | stainless steel AISI 304             |  |  |  |  |
| Material motor shaft:   | stainless steel AISI 316             |  |  |  |  |



## **Dimensions:**