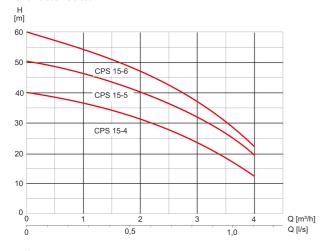

#### **Characteristics:**

## **Technical data:**

| Art.no. | U<br>[V]    | P <sub>1</sub><br>[W] | In<br>[A] | n<br>[min-1] | Qmax<br>[m³/h] | Hmax<br>[m] | P0  | L<br>[mm] | W<br>[mm] | H<br>[mm] | Weight<br>[kg] |
|---------|-------------|-----------------------|-----------|--------------|----------------|-------------|-----|-----------|-----------|-----------|----------------|
| 18590   | 3~230/3~400 | 1.300                 | 4,2/2,4   | 2850         | 4,0            | 60,0        | RP1 | 458       | 150       | 196       | 13,5           |