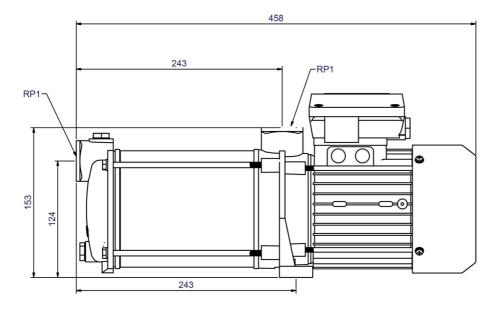

## **Dimensions:**

## **Technical data:**

| Art.no. | U<br>[V]    | P <sub>1</sub><br>[W] | In<br>[A] | n<br>[min-1] | Qmax<br>[m³/h] | Hmax<br>[m] | P0  | L<br>[mm] | W<br>[mm] | H<br>[mm] | Weight<br>[kg] |
|---------|-------------|-----------------------|-----------|--------------|----------------|-------------|-----|-----------|-----------|-----------|----------------|
| 18590   | 3~230/3~400 | 1.300                 | 4,2/2,4   | 2850         | 4,0            | 60,0        | RP1 | 458       | 150       | 196       | 13,5           |