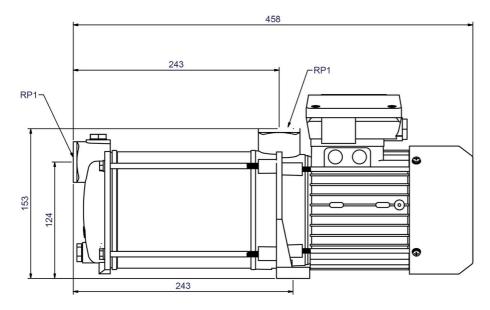

------------|-----|-----------|-----------|-----------|----------------|
| 18591   | 230      | 1.300                 | 5,7       | 2850         | 4,0            | 60,0        | RP1 | 458       | 150       | 196       | 13,5           |

#### **Characteristics:**





#### **Materials:**

| Material impeller:      | stainless steel AISI 304             |  |  |  |
|-------------------------|--------------------------------------|--|--|--|
| Seal pump:              | mechanical seal carbon/ceramic/Viton |  |  |  |
| Material motor housing: | Light metal L-2521                   |  |  |  |
| Material pump housing:  | stainless steel AISI 304             |  |  |  |
| Material motor shaft:   | stainless steel AISI 316             |  |  |  |



Self-priming centrifugal pump

## **Dimensions:**