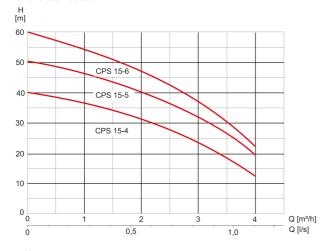

ts:**

- Very smooth and low-noise running
- Outstanding hydraulic capacity
- Lifetime-lubricated motor bearings
- Shaft made of stainless steel 1.4401
- High efficiency power-saving operation
- Motor of robust industrial quality
- Self-priming up to 8 m

## **Technical data:**

| Art.no. | U<br>[V] | P <sub>1</sub><br>[W] | In<br>[A] | n<br>[min-1] | Qmax<br>[m³/h] | Hmax<br>[m] | PO  | L<br>[mm] | W<br>[mm] | H<br>[mm] | Weight<br>[kg] |
|---------|----------|-----------------------|-----------|--------------|----------------|-------------|-----|-----------|-----------|-----------|----------------|
| 18591   | 230      | 1.300                 | 5,7       | 2850         | 4,0            | 60,0        | RP1 | 458       | 150       | 196       | 13,5           |

#### **Characteristics:**





#### **Materials:**

| Material impeller:      | stainless steel AISI 304             |  |  |  |
|-------------------------|--------------------------------------|--|--|--|
| Seal pump:              | mechanical seal carbon/ceramic/Viton |  |  |  |
| Material motor housing: | Light metal L-2521                   |  |  |  |
| Material pump housing:  | stainless steel AISI 304             |  |  |  |
| Material motor shaft:   | stainless steel AISI 316             |  |  |  |



Self-priming centrifugal pump

## **Dimensions:**