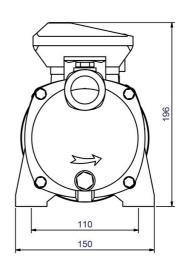

## **Technical data:**

| Art.no. | U<br>[V] | P <sub>1</sub><br>[W] | In<br>[A] | n<br>[min-1] | Qmax<br>[m³/h] | Hmax<br>[m] | PO  | L<br>[mm] | W<br>[mm] | H<br>[mm] | Weight<br>[kg] |
|---------|----------|-----------------------|-----------|--------------|----------------|-------------|-----|-----------|-----------|-----------|----------------|
| 18591   | 230      | 1.300                 | 5,7       | 2850         | 4,0            | 60,0        | RP1 | 458       | 150       | 196       | 13,5           |

## **Dimensions:**