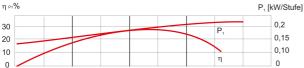

:**

- Very smooth and low-noise running
- Outstanding hydraulic capacity
- Lifetime-lubricated motor bearings
- Shaft made of stainless steel 1.4401
- High efficiency power-saving operation
- Motor of robust industrial quality
- Self-priming up to 8 m

## **Technical data:**

| Art.no. | U<br>[V] | P <sub>1</sub><br>[W] | In<br>[A] | n<br>[min-1] | Qmax<br>[m³/h] | Hmax<br>[m] | PO  | L<br>[mm] | W<br>[mm] | H<br>[mm] | Weight<br>[kg] |
|---------|----------|-----------------------|-----------|--------------|----------------|-------------|-----|-----------|-----------|-----------|----------------|
| 18591   | 230      | 1.300                 | 5,7       | 2850         | 4,0            | 60,0        | RP1 | 458       | 150       | 196       | 13,5           |

#### **Characteristics:**





#### **Materials:**

| Material impeller:      | stainless steel AISI 304             |  |  |  |
|-------------------------|--------------------------------------|--|--|--|
| Seal pump:              | mechanical seal carbon/ceramic/Viton |  |  |  |
| Material motor housing: | Light metal L-2521                   |  |  |  |
| Material pump housing:  | stainless steel AISI 304             |  |  |  |
| Material motor shaft:   | stainless steel AISI 316             |  |  |  |



Self-priming centrifugal pump

## **Dimensions:**