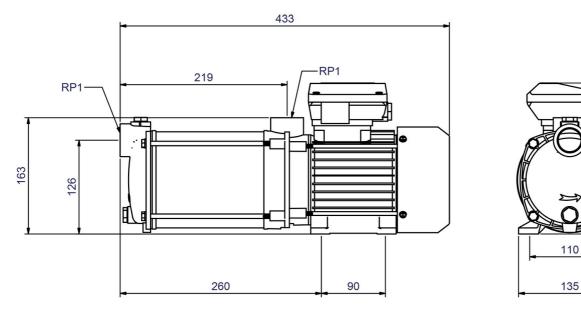

# **Dimensions:**

# **Technical data:**

| Art.no. | U<br>[V] | P <sub>1</sub><br>[W] | ln<br>[A] | n<br>[min-1] | Qmax<br>[m³/h] | Hmax<br>[m] | PO  | L<br>(mm) | W<br>[mm] | H<br>(mm) | Weight<br>[kg] |
|---------|----------|-----------------------|-----------|--------------|----------------|-------------|-----|-----------|-----------|-----------|----------------|
| 18595   | 230      | 1.350                 | 6,1       | 2850         | 5,4            | 52,0        | RP1 | 433       | 135       | 196       | 13,4           |