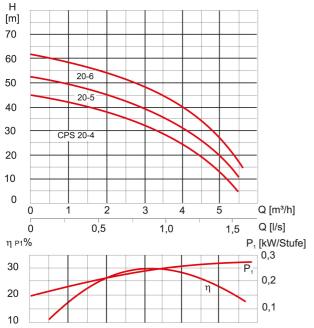

nefits:**

- Very smooth and low-noise running
- Outstanding hydraulic capacity
- Lifetime-lubricated motor bearings
- Shaft made of stainless steel 1.4401
- High efficiency power-saving operation
- Motor of robust industrial quality
- Self-priming up to 8 m

# **Technical data:**

| Art.no. | U<br>[V] | P <sub>1</sub><br>[W] | ln<br>[A] | n<br>[min-1] | Qmax<br>[m³/h] | Hmax<br>[m] | PO  | L<br>(mm) | W<br>[mm] | H<br>(mm) | Weight<br>[kg] |
|---------|----------|-----------------------|-----------|--------------|----------------|-------------|-----|-----------|-----------|-----------|----------------|
| 18595   | 230      | 1.350                 | 6,1       | 2850         | 5,4            | 52,0        | RP1 | 433       | 135       | 196       | 13,4           |

# **Characteristics:**



#### **Materials:**

| Material impeller:      | stainless steel AISI 304 |  |  |  |  |
|-------------------------|--------------------------|--|--|--|--|
| Seal motor:             | mechanical seal          |  |  |  |  |
| Seal pump:              | carbon/ceramic/Viton     |  |  |  |  |
| Material motor housing: | Light metal L-2521       |  |  |  |  |
| Material pump housing:  | stainless steel AISI 304 |  |  |  |  |
| Material motor shaft:   | stainless steel AISI 316 |  |  |  |  |



196

# **Dimensions:**