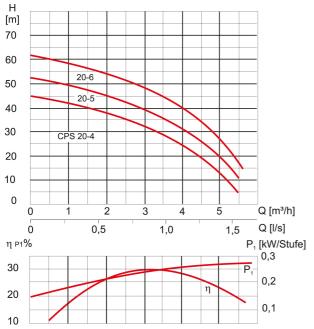

Very smooth and low-noise running
- Outstanding hydraulic capacity
- Lifetime-lubricated motor bearings
- Shaft made of stainless steel 1.4401
- High efficiency power-saving operation
- Motor of robust industrial quality
- Self-priming up to 8 m

# **Technical data:**

| Art.no. | U<br>[V]    | P <sub>1</sub><br>[W] | In<br>[A] | n<br>[min-1] | Qmax<br>[m³/h] | Hmax<br>[m] | PO  | L<br>[mm] | W<br>[mm] | H<br>[mm] | Weight<br>[kg] |
|---------|-------------|-----------------------|-----------|--------------|----------------|-------------|-----|-----------|-----------|-----------|----------------|
| 18596   | 3~230/3~400 | 1.100                 | 3,3/1,9   | 2850         | 5,4            | 45,0        | RP1 | 409       | 150       | 196       | 13,5           |

#### **Characteristics:**



# Materials:

| Material impeller:      | stainless steel AISI 304                |  |  |  |  |
|-------------------------|-----------------------------------------|--|--|--|--|
| Seal pump:              | mechanical seal<br>carbon/ceramic/Viton |  |  |  |  |
| Material motor housing: | Light metal L-2521                      |  |  |  |  |
| Material pump housing:  | stainless steel AISI 304                |  |  |  |  |
| Material motor shaft:   | stainless steel AISI 316                |  |  |  |  |



196

### **Dimensions:**