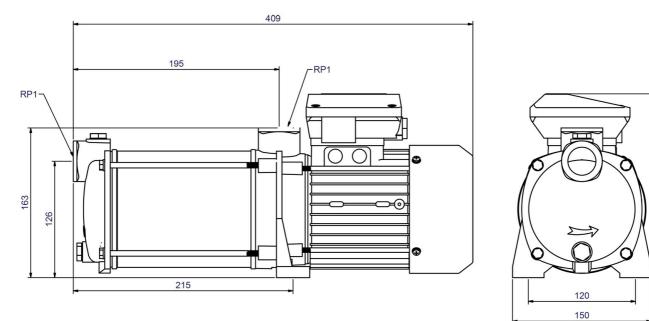

-------|-----|-----------|-----------|-----------|----------------|
| 18596   | 3~230/3~400 | 1.100                 | 3,3/1,9   | 2850         | 5,4            | 45,0        | RP1 | 409       | 150       | 196       | 13,5           |

#### **Characteristics:**



# Materials:

| Material impeller:      | stainless steel AISI 304                |  |  |  |  |
|-------------------------|-----------------------------------------|--|--|--|--|
| Seal pump:              | mechanical seal<br>carbon/ceramic/Viton |  |  |  |  |
| Material motor housing: | Light metal L-2521                      |  |  |  |  |
| Material pump housing:  | stainless steel AISI 304                |  |  |  |  |
| Material motor shaft:   | stainless steel AISI 316                |  |  |  |  |



196

### **Dimensions:**