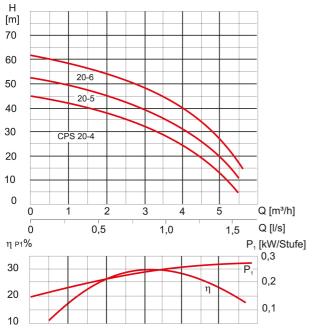

#### **Characteristics:**

### **Technical data:**

| Art.no. | U<br>[V] | P <sub>1</sub><br>[W] | ln<br>[A] | n<br>[min-1] | Qmax<br>[m³/h] | Hmax<br>[m] | PO  | L<br>(mm) | W<br>[mm] | H<br>[mm] | Weight<br>[kg] |
|---------|----------|-----------------------|-----------|--------------|----------------|-------------|-----|-----------|-----------|-----------|----------------|
| 18597   | 230      | 1.100                 | 5,0       | 2850         | 5,4            | 45,0        | RP1 | 409       | 150       | 196       | 13,5           |