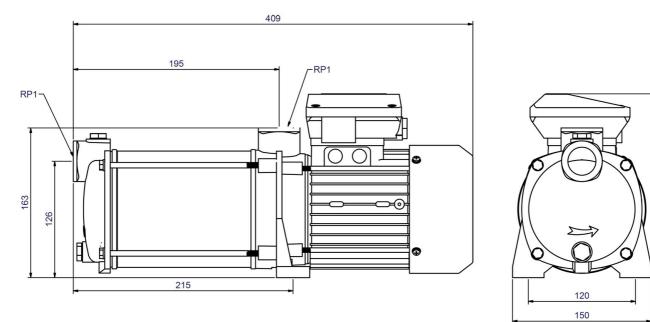

## **Dimensions:**

### **Technical data:**

| Art.no. | U<br>[V] | P <sub>1</sub><br>[W] | ln<br>[A] | n<br>[min-1] | Qmax<br>[m³/h] | Hmax<br>[m] | PO  | L<br>(mm) | W<br>[mm] | H<br>[mm] | Weight<br>[kg] |
|---------|----------|-----------------------|-----------|--------------|----------------|-------------|-----|-----------|-----------|-----------|----------------|
| 18597   | 230      | 1.100                 | 5,0       | 2850         | 5,4            | 45,0        | RP1 | 409       | 150       | 196       | 13,5           |