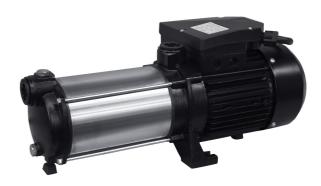

Booster pumps CPS 20-4 M GG 230V

Self-priming centrifugal pump

## Features:

- Self-priming, maintenance-free, multi-stage, horizontal centrifugal pump
- High efficiency
- Suction and pressure connectors, internal thread (1" 1¼")
- CPS SM with ON/OFF-switch
- CPS GG / SM: Grey-cast iron suction and discharge case
- CPS B: Suction and discharge case made of α-brass resistant to dezincification
- Impellers made of fibre-glass reinforced Noryl®

#### **Product benefits:**

- Very smooth and low-noise running
- Outstanding hydraulic capacity
- Lifetime-lubricated motor bearings
- Shaft made of stainless steel 1.4401
- High efficiency power-saving operation
- Motor of robust industrial quality
- Self-priming up to 8 m