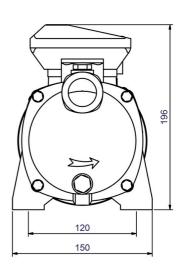

## **Dimensions:**

## **Technical data:**

| Art.no. | U<br>[V] | P <sub>1</sub><br>[W] | In<br>[A] | n<br>[min-1] | Qmax<br>[m³/h] | Hmax<br>[m] | PO  | L<br>[mm] | W<br>[mm] | H<br>[mm] | Weight<br>[kg] |
|---------|----------|-----------------------|-----------|--------------|----------------|-------------|-----|-----------|-----------|-----------|----------------|
| 18599   | 230      | 1.350                 | 6,1       | 2850         | 5,4            | 53,0        | RP1 | 433       | 150       | 196       | 13,5           |