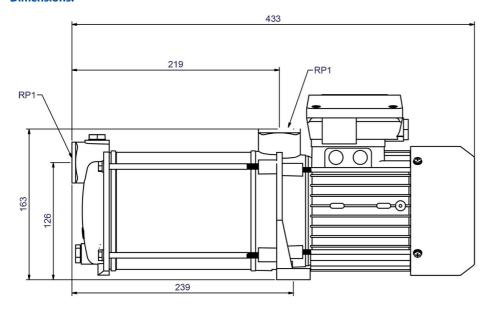

## **Dimensions:**

## **Technical data:**

| Art.no. | U<br>[V] | P <sub>1</sub><br>[W] | In<br>[A] | n<br>[min-1] | Qmax<br>[m³/h] | Hmax<br>[m] | PO  | L<br>[mm] | W<br>[mm] | H<br>[mm] | Weight<br>[kg] |
|---------|----------|-----------------------|-----------|--------------|----------------|-------------|-----|-----------|-----------|-----------|----------------|
| 18599   | 230      | 1.350                 | 6,1       | 2850         | 5,4            | 53,0        | RP1 | 433       | 150       | 196       | 13,5           |