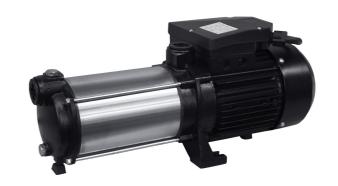

Self-priming centrifugal pump

### **Features:**

- Self-priming, maintenance-free, multi-stage, horizontal centrifugal pump
- High efficiency
- Suction and pressure connectors, internal thread (1" 11/4")
- CPS SM with ON/OFF-switch
- CPS GG / SM: Grey-cast iron suction and discharge case
- CPS B: Suction and discharge case made of  $\alpha$ -brass resistant to dezincification
- Impellers made of fibre-glass reinforced Noryl®

# **Product benefits:**

- Very smooth and low-noise running
- Outstanding hydraulic capacity
- Lifetime-lubricated motor bearings
- Shaft made of stainless steel 1.4401
- High efficiency power-saving operation
- Motor of robust industrial quality
- Self-priming up to 8 m