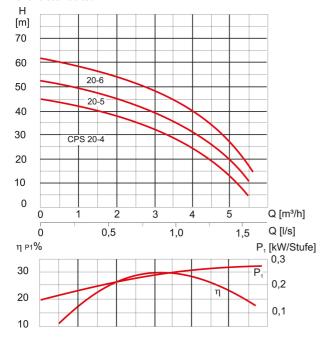

#### **Characteristics:**

## **Technical data:**

| Art.no. | U<br>[V] | P <sub>1</sub><br>[W] | In<br>[A] | n<br>[min-1] | Qmax<br>[m³/h] | Hmax<br>[m] | PO  | L<br>[mm] | W<br>[mm] | H<br>[mm] | Weight<br>[kg] |
|---------|----------|-----------------------|-----------|--------------|----------------|-------------|-----|-----------|-----------|-----------|----------------|
| 18599   | 230      | 1.350                 | 6,1       | 2850         | 5,4            | 53,0        | RP1 | 433       | 150       | 196       | 13,5           |