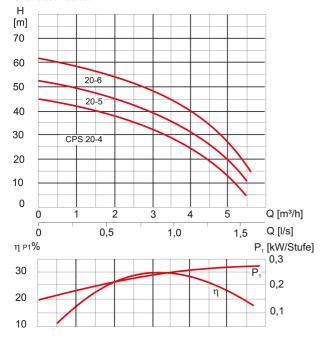

- Very smooth and low-noise running
- Outstanding hydraulic capacity
- Lifetime-lubricated motor bearings
- Shaft made of stainless steel 1.4401
- High efficiency power-saving operation
- Motor of robust industrial quality
- Self-priming up to 8 m

# **Technical data:**

| Art.no. | U<br>[V]    | P <sub>1</sub><br>[W] | In<br>[A] | n<br>[min-1] | Qmax<br>[m³/h] | Hmax<br>[m] | P0  | L<br>[mm] | W<br>[mm] | H<br>[mm] | Weight<br>[kg] |
|---------|-------------|-----------------------|-----------|--------------|----------------|-------------|-----|-----------|-----------|-----------|----------------|
| 18600   | 3~230/3~400 | 1.650                 | 5,2/3,0   | 2850         | 5,4            | 64,0        | RP1 | 480       | 165       | 238       | 13,5           |

### **Characteristics:**



### **Materials:**

| Material impeller:      | stainless steel AISI 304             |  |  |  |  |
|-------------------------|--------------------------------------|--|--|--|--|
| Seal pump:              | mechanical seal carbon/ceramic/Viton |  |  |  |  |
| Material motor housing: | Light metal L-2521                   |  |  |  |  |
| Material pump housing:  | stainless steel AISI 304             |  |  |  |  |
| Material motor shaft:   | stainless steel AISI 316             |  |  |  |  |



# **Dimensions:**