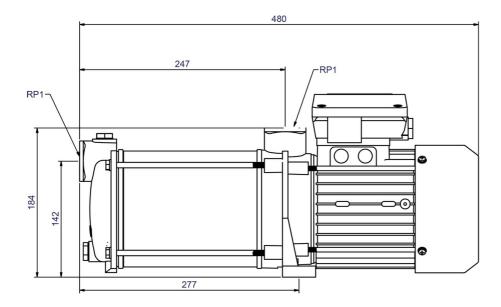

# **Dimensions:**

# **Technical data:**

| Art.no. | U<br>[V]    | P <sub>1</sub><br>[W] | In<br>[A] | n<br>[min-1] | Qmax<br>[m³/h] | Hmax<br>[m] | P0  | L<br>[mm] | W<br>[mm] | H<br>[mm] | Weight<br>[kg] |
|---------|-------------|-----------------------|-----------|--------------|----------------|-------------|-----|-----------|-----------|-----------|----------------|
| 18600   | 3~230/3~400 | 1.650                 | 5,2/3,0   | 2850         | 5,4            | 64,0        | RP1 | 480       | 165       | 238       | 13,5           |