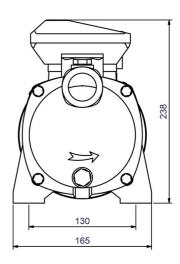

# **Dimensions:**

# **Technical data:**

| Art.no. | U<br>[V]    | P <sub>1</sub><br>[W] | In<br>[A] | n<br>[min-1] | Qmax<br>[m³/h] | Hmax<br>[m] | P0  | L<br>[mm] | W<br>[mm] | H<br>[mm] | Weight<br>[kg] |
|---------|-------------|-----------------------|-----------|--------------|----------------|-------------|-----|-----------|-----------|-----------|----------------|
| 18600   | 3~230/3~400 | 1.650                 | 5,2/3,0   | 2850         | 5,4            | 64,0        | RP1 | 480       | 165       | 238       | 13,5           |