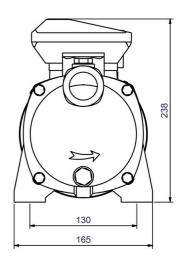

# **Dimensions:**

# **Technical data:**

| Art.no. | U<br>[V] | P <sub>1</sub><br>[W] | In<br>[A] | n<br>[min-1] | Qmax<br>[m³/h] | Hmax<br>[m] | P0  | L<br>[mm] | W<br>[mm] | H<br>[mm] | Weight<br>[kg] |
|---------|----------|-----------------------|-----------|--------------|----------------|-------------|-----|-----------|-----------|-----------|----------------|
| 18601   | 230      | 1.650                 | 7,4       | 2850         | 5,4            | 64,0        | RP1 | 480       | 165       | 238       | 13,5           |