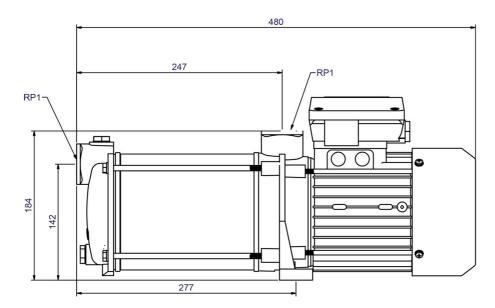

# **Dimensions:**

# **Technical data:**

| Art.no. | U<br>[V] | P <sub>1</sub><br>[W] | In<br>[A] | n<br>[min-1] | Qmax<br>[m³/h] | Hmax<br>[m] | P0  | L<br>[mm] | W<br>[mm] | H<br>[mm] | Weight<br>[kg] |
|---------|----------|-----------------------|-----------|--------------|----------------|-------------|-----|-----------|-----------|-----------|----------------|
| 18601   | 230      | 1.650                 | 7,4       | 2850         | 5,4            | 64,0        | RP1 | 480       | 165       | 238       | 13,5           |