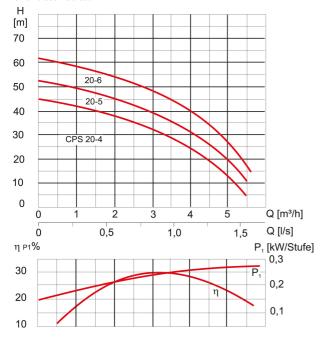

### **Characteristics:**

# **Technical data:**

| Art.no. | U<br>[V] | P <sub>1</sub><br>[W] | In<br>[A] | n<br>[min-1] | Qmax<br>[m³/h] | Hmax<br>[m] | P0  | L<br>[mm] | W<br>[mm] | H<br>[mm] | Weight<br>[kg] |
|---------|----------|-----------------------|-----------|--------------|----------------|-------------|-----|-----------|-----------|-----------|----------------|
| 18601   | 230      | 1.650                 | 7,4       | 2850         | 5,4            | 64,0        | RP1 | 480       | 165       | 238       | 13,5           |