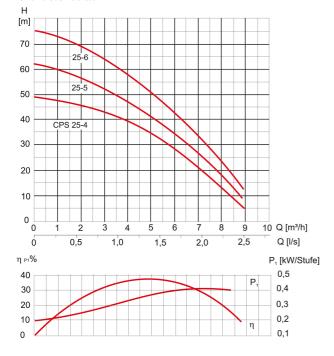

### **Characteristics:**

## **Technical data:**

| Art.no. | U<br>[V]    | P <sub>1</sub><br>[W] | In<br>[A] | n<br>[min-1] | Qmax<br>[m³/h] | Hmax<br>[m] | P0  | L<br>[mm] | W<br>[mm] | H<br>[mm] | Weight<br>[kg] |
|---------|-------------|-----------------------|-----------|--------------|----------------|-------------|-----|-----------|-----------|-----------|----------------|
| 18602   | 3~230/3~400 | 1.650                 | 5,1/2,9   | 2850         | 8,7            | 50,0        | RP1 | 431       | 154       | 238       | 16,9           |