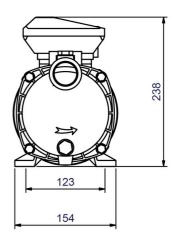

# **Dimensions:**

## **Technical data:**

| Art.no. | U<br>[V]    | P <sub>1</sub><br>[W] | In<br>[A] | n<br>[min-1] | Qmax<br>[m³/h] | Hmax<br>[m] | P0  | L<br>[mm] | W<br>[mm] | H<br>[mm] | Weight<br>[kg] |
|---------|-------------|-----------------------|-----------|--------------|----------------|-------------|-----|-----------|-----------|-----------|----------------|
| 18602   | 3~230/3~400 | 1.650                 | 5,1/2,9   | 2850         | 8,7            | 50,0        | RP1 | 431       | 154       | 238       | 16,9           |