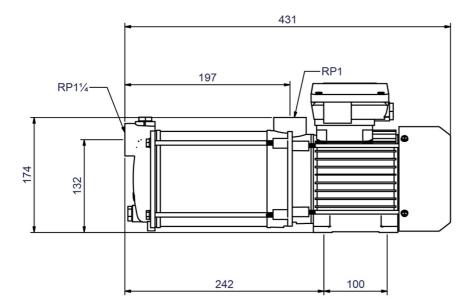

# **Dimensions:**

## **Technical data:**

| Art.no. | U<br>[V]    | P <sub>1</sub><br>[W] | In<br>[A] | n<br>[min-1] | Qmax<br>[m³/h] | Hmax<br>[m] | P0  | L<br>[mm] | W<br>[mm] | H<br>[mm] | Weight<br>[kg] |
|---------|-------------|-----------------------|-----------|--------------|----------------|-------------|-----|-----------|-----------|-----------|----------------|
| 18602   | 3~230/3~400 | 1.650                 | 5,1/2,9   | 2850         | 8,7            | 50,0        | RP1 | 431       | 154       | 238       | 16,9           |