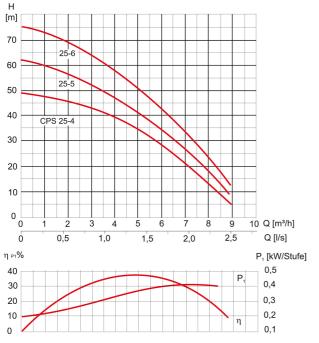

## **Characteristics:**

# **Technical data:**

| Art.no. | U<br>[V]    | P <sub>1</sub><br>[W] | In<br>[A] | n<br>[min-1] | Qmax<br>[m³/h] | Hmax<br>[m] | РО  | L<br>[mm] | W<br>[mm] | H<br>[mm] | Weight<br>[kg] |
|---------|-------------|-----------------------|-----------|--------------|----------------|-------------|-----|-----------|-----------|-----------|----------------|
| 18606   | 3~230/3~400 | 1.650                 | 5,1/2,9   | 2850         | 8,7            | 50,0        | RP1 | 431       | 165       | 238       | 16,9           |