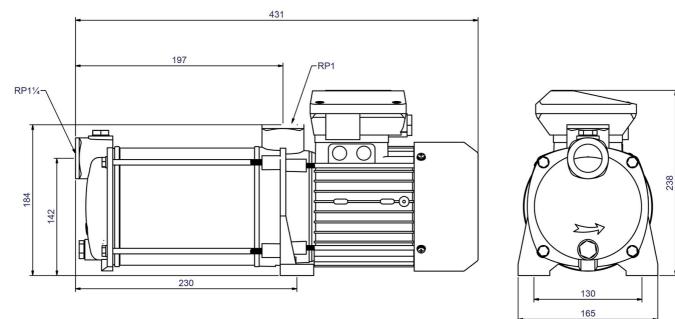

#### **Dimensions:**

# **Technical data:**

| Art.no. | U<br>[V]    | P <sub>1</sub><br>[W] | In<br>[A] | n<br>[min-1] | Qmax<br>[m³/h] | Hmax<br>[m] | РО  | L<br>[mm] | W<br>[mm] | H<br>[mm] | Weight<br>[kg] |
|---------|-------------|-----------------------|-----------|--------------|----------------|-------------|-----|-----------|-----------|-----------|----------------|
| 18606   | 3~230/3~400 | 1.650                 | 5,1/2,9   | 2850         | 8,7            | 50,0        | RP1 | 431       | 165       | 238       | 16,9           |