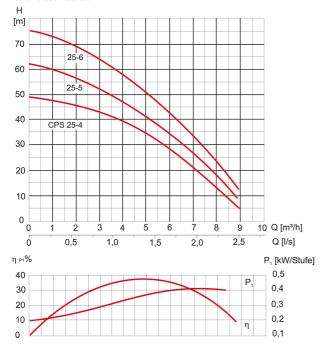

fits:**

- Very smooth and low-noise running
- Outstanding hydraulic capacity
- Lifetime-lubricated motor bearings
- Shaft made of stainless steel 1.4401
- High efficiency power-saving operation
- Motor of robust industrial quality
- Self-priming up to 8 m

# **Technical data:**

| Art.no. | U<br>[V] | P <sub>1</sub><br>[W] | In<br>[A] | n<br>[min-1] | Qmax<br>[m³/h] | Hmax<br>[m] | P0  | L<br>[mm] | W<br>[mm] | H<br>[mm] | Weight<br>[kg] |
|---------|----------|-----------------------|-----------|--------------|----------------|-------------|-----|-----------|-----------|-----------|----------------|
| 18607   | 230      | 1.650                 | 7,4       | 2850         | 8,7            | 50,0        | RP1 | 431       | 165       | 238       | 16,9           |

### **Characteristics:**



### **Materials:**

| Material impeller:      | stainless steel AISI 304             |  |  |  |  |
|-------------------------|--------------------------------------|--|--|--|--|
| Seal pump:              | mechanical seal carbon/ceramic/Viton |  |  |  |  |
| Material motor housing: | Light metal L-2521                   |  |  |  |  |
| Material pump housing:  | stainless steel AISI 304             |  |  |  |  |
| Material motor shaft:   | stainless steel AISI 316             |  |  |  |  |



Self-priming centrifugal pump

# **Dimensions:**