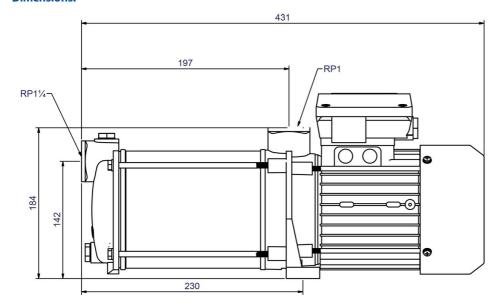

# **Dimensions:**

# **Technical data:**

| Art.no. | U<br>[V] | P <sub>1</sub><br>[W] | In<br>[A] | n<br>[min-1] | Qmax<br>[m³/h] | Hmax<br>[m] | P0  | L<br>[mm] | W<br>[mm] | H<br>[mm] | Weight<br>[kg] |
|---------|----------|-----------------------|-----------|--------------|----------------|-------------|-----|-----------|-----------|-----------|----------------|
| 18607   | 230      | 1.650                 | 7,4       | 2850         | 8,7            | 50,0        | RP1 | 431       | 165       | 238       | 16,9           |