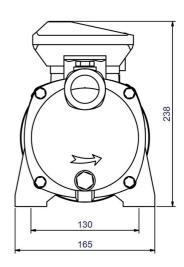

# **Dimensions:**

# **Technical data:**

| Art.no. | U<br>[V] | P <sub>1</sub><br>[W] | In<br>[A] | n<br>[min-1] | Qmax<br>[m³/h] | Hmax<br>[m] | P0  | L<br>[mm] | W<br>[mm] | H<br>[mm] | Weight<br>[kg] |
|---------|----------|-----------------------|-----------|--------------|----------------|-------------|-----|-----------|-----------|-----------|----------------|
| 18607   | 230      | 1.650                 | 7,4       | 2850         | 8,7            | 50,0        | RP1 | 431       | 165       | 238       | 16,9           |