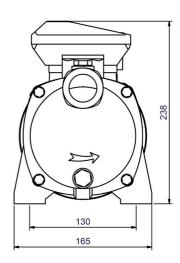

# **Dimensions:**

# **Technical data:**

| Art.no. | U<br>[V]    | P <sub>1</sub><br>[W] | In<br>[A] | n<br>[min-1] | Qmax<br>[m³/h] | Hmax<br>[m] | P0  | L<br>[mm] | W<br>[mm] | H<br>[mm] | Weight<br>[kg] |
|---------|-------------|-----------------------|-----------|--------------|----------------|-------------|-----|-----------|-----------|-----------|----------------|
| 18608   | 3~230/3~400 | 2.000                 | 6,6/3,8   | 2850         | 8,7            | 62,0        | RP1 | 456       | 165       | 238       | 19,2           |