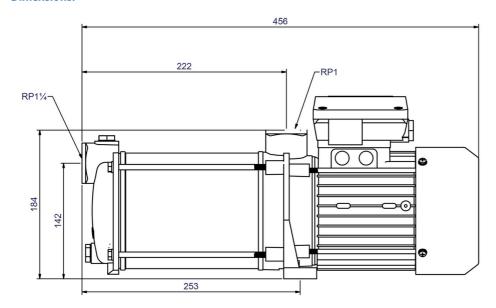

# **Dimensions:**

# **Technical data:**

| Art.no. | U<br>[V]    | P <sub>1</sub><br>[W] | In<br>[A] | n<br>[min-1] | Qmax<br>[m³/h] | Hmax<br>[m] | P0  | L<br>[mm] | W<br>[mm] | H<br>[mm] | Weight<br>[kg] |
|---------|-------------|-----------------------|-----------|--------------|----------------|-------------|-----|-----------|-----------|-----------|----------------|
| 18608   | 3~230/3~400 | 2.000                 | 6,6/3,8   | 2850         | 8,7            | 62,0        | RP1 | 456       | 165       | 238       | 19,2           |