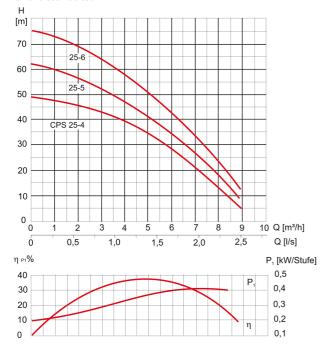

### **Characteristics:**

# **Technical data:**

| Art.no. | U<br>[V]    | P <sub>1</sub><br>[W] | In<br>[A] | n<br>[min-1] | Qmax<br>[m³/h] | Hmax<br>[m] | P0  | L<br>[mm] | W<br>[mm] | H<br>[mm] | Weight<br>[kg] |
|---------|-------------|-----------------------|-----------|--------------|----------------|-------------|-----|-----------|-----------|-----------|----------------|
| 18608   | 3~230/3~400 | 2.000                 | 6,6/3,8   | 2850         | 8,7            | 62,0        | RP1 | 456       | 165       | 238       | 19,2           |