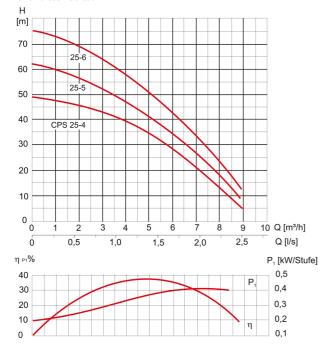

#### **Characteristics:**

## **Technical data:**

| Art.no. | U<br>[V] | P <sub>1</sub><br>[W] | In<br>[A] | n<br>[min-1] | Qmax<br>[m³/h] | Hmax<br>[m] | P0  | L<br>[mm] | W<br>[mm] | H<br>[mm] | Weight<br>[kg] |
|---------|----------|-----------------------|-----------|--------------|----------------|-------------|-----|-----------|-----------|-----------|----------------|
| 18609   | 230      | 2.000                 | 9,0       | 2850         | 8,7            | 62,0        | RP1 | 456       | 165       | 238       | 19,2           |