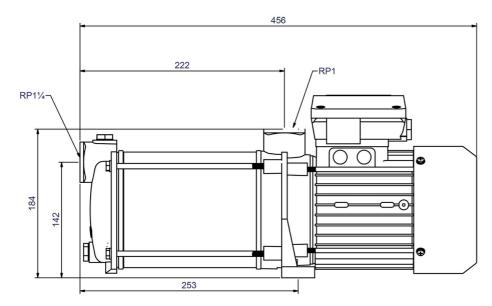

## **Dimensions:**

## **Technical data:**

| Art.no. | U<br>[V] | P <sub>1</sub><br>[W] | In<br>[A] | n<br>[min-1] | Qmax<br>[m³/h] | Hmax<br>[m] | P0  | L<br>[mm] | W<br>[mm] | H<br>[mm] | Weight<br>[kg] |
|---------|----------|-----------------------|-----------|--------------|----------------|-------------|-----|-----------|-----------|-----------|----------------|
| 18609   | 230      | 2.000                 | 9,0       | 2850         | 8,7            | 62,0        | RP1 | 456       | 165       | 238       | 19,2           |