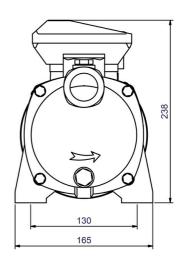

## **Dimensions:**

## **Technical data:**

| Art.no. | U<br>[V] | P <sub>1</sub><br>[W] | In<br>[A] | n<br>[min-1] | Qmax<br>[m³/h] | Hmax<br>[m] | P0  | L<br>[mm] | W<br>[mm] | H<br>[mm] | Weight<br>[kg] |
|---------|----------|-----------------------|-----------|--------------|----------------|-------------|-----|-----------|-----------|-----------|----------------|
| 18609   | 230      | 2.000                 | 9,0       | 2850         | 8,7            | 62,0        | RP1 | 456       | 165       | 238       | 19,2           |