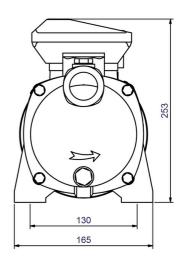

# **Dimensions:**

### **Technical data:**

| Art.no. | U<br>[V]    | P <sub>1</sub><br>[W] | In<br>[A] | n<br>[min-1] | Qmax<br>[m³/h] | Hmax<br>[m] | P0  | L<br>[mm] | W<br>[mm] | H<br>[mm] | Weight<br>[kg] |
|---------|-------------|-----------------------|-----------|--------------|----------------|-------------|-----|-----------|-----------|-----------|----------------|
| 18610   | 3~230/3~400 | 2.400                 | 7,7/4,4   | 2850         | 8,7            | 75,0        | RP1 | 518       | 165       | 253       | 23             |