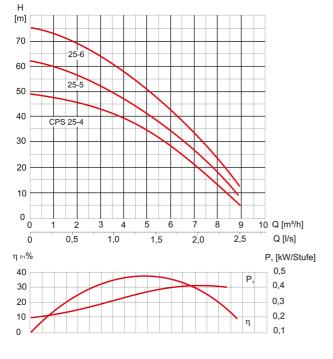

Very smooth and low-noise running
- Outstanding hydraulic capacity
- Lifetime-lubricated motor bearings
- Shaft made of stainless steel 1.4401
- High efficiency power-saving operation
- Motor of robust industrial quality
- Self-priming up to 8 m

### **Technical data:**

| Art.no. | U<br>[V]    | P <sub>1</sub><br>[W] | In<br>[A] | n<br>[min-1] | Qmax<br>[m³/h] | Hmax<br>[m] | P0  | L<br>[mm] | W<br>[mm] | H<br>[mm] | Weight<br>[kg] |
|---------|-------------|-----------------------|-----------|--------------|----------------|-------------|-----|-----------|-----------|-----------|----------------|
| 18610   | 3~230/3~400 | 2.400                 | 7,7/4,4   | 2850         | 8,7            | 75,0        | RP1 | 518       | 165       | 253       | 23             |

### **Characteristics:**



### **Materials:**

| Material impeller:      | stainless steel AISI 304             |  |  |  |  |
|-------------------------|--------------------------------------|--|--|--|--|
| Seal pump:              | mechanical seal carbon/ceramic/Viton |  |  |  |  |
| Material motor housing: | Light metal L-2521                   |  |  |  |  |
| Material pump housing:  | stainless steel AISI 304             |  |  |  |  |
| Material motor shaft:   | stainless steel AISI 316             |  |  |  |  |



# **Dimensions:**