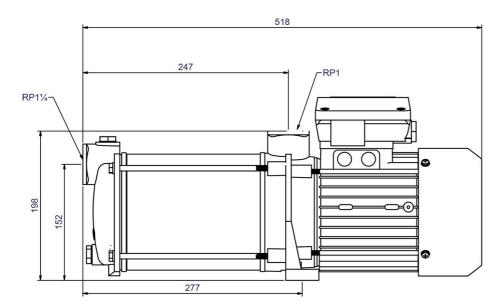

# **Dimensions:**

### **Technical data:**

| Art.no. | U<br>[V]    | P <sub>1</sub><br>[W] | In<br>[A] | n<br>[min-1] | Qmax<br>[m³/h] | Hmax<br>[m] | P0  | L<br>[mm] | W<br>[mm] | H<br>[mm] | Weight<br>[kg] |
|---------|-------------|-----------------------|-----------|--------------|----------------|-------------|-----|-----------|-----------|-----------|----------------|
| 18610   | 3~230/3~400 | 2.400                 | 7,7/4,4   | 2850         | 8,7            | 75,0        | RP1 | 518       | 165       | 253       | 23             |