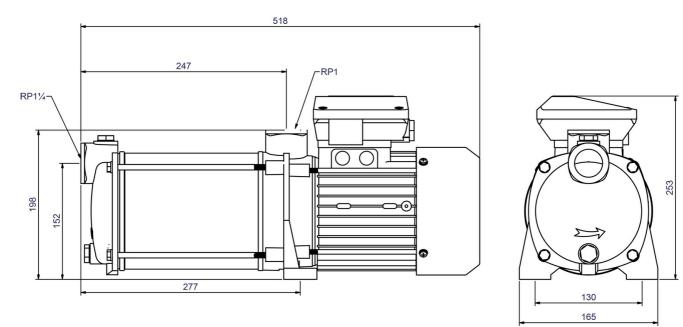

### **Dimensions:**

### **Technical data:**

| Art.no. | U<br>[V] | P <sub>1</sub><br>[W] | In<br>[A] | n<br>[min-1] | Qmax<br>[m³/h] | Hmax<br>[m] | PO  | L<br>[mm] | W<br>[mm] | H<br>[mm] | Weight<br>[kg] |
|---------|----------|-----------------------|-----------|--------------|----------------|-------------|-----|-----------|-----------|-----------|----------------|
| 18611   | 230      | 2.400                 | 10,8      | 2850         | 8,7            | 75,0        | RP1 | 518       | 165       | 253       | 23             |