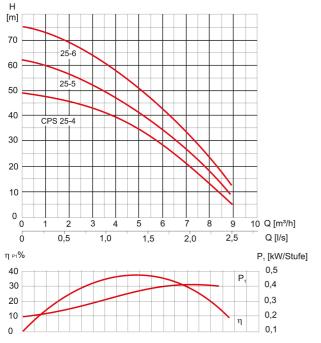

### **Characteristics:**

### **Technical data:**

| Art.no. | U<br>[V] | P <sub>1</sub><br>[W] | In<br>[A] | n<br>[min-1] | Qmax<br>[m³/h] | Hmax<br>[m] | PO  | L<br>[mm] | W<br>[mm] | H<br>[mm] | Weight<br>[kg] |
|---------|----------|-----------------------|-----------|--------------|----------------|-------------|-----|-----------|-----------|-----------|----------------|
| 18611   | 230      | 2.400                 | 10,8      | 2850         | 8,7            | 75,0        | RP1 | 518       | 165       | 253       | 23             |