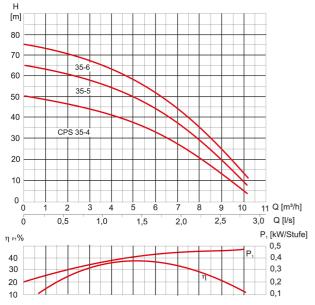

## **Characteristics:**

## **Technical data:**

| Art.no. | U<br>[V] | P <sub>1</sub><br>[W] | in<br>[A] | n<br>[min-1] | Qmax<br>[m³/h] | Hmax<br>[m] | PO      | L<br>[mm] | W<br>[mm] | H<br>[mm] | Weight<br>[kg] |
|---------|----------|-----------------------|-----------|--------------|----------------|-------------|---------|-----------|-----------|-----------|----------------|
| 18613   | 230      | 1.800                 | 8,3       | 2850         | 10,2           | 50,0        | RP 11/4 | 431       | 165       | 238       | 15,7           |