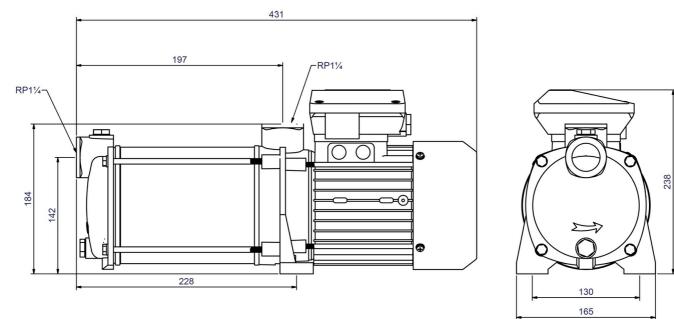

#### **Dimensions:**

## **Technical data:**

| Art.no. | U<br>[V] | P <sub>1</sub><br>[W] | in<br>[A] | n<br>[min-1] | Qmax<br>[m³/h] | Hmax<br>[m] | PO      | L<br>[mm] | W<br>[mm] | H<br>[mm] | Weight<br>[kg] |
|---------|----------|-----------------------|-----------|--------------|----------------|-------------|---------|-----------|-----------|-----------|----------------|
| 18613   | 230      | 1.800                 | 8,3       | 2850         | 10,2           | 50,0        | RP 11/4 | 431       | 165       | 238       | 15,7           |