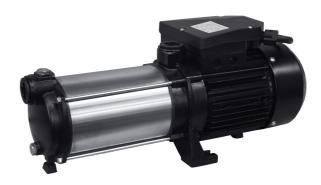

Booster pumps CPS 35-4 GG 230V

Self-priming centrifugal pump

## Features:

- Self-priming, maintenance-free, multi-stage, horizontal centrifugal pump
- High efficiency
- Suction and pressure connectors, internal thread (1" 1¼")
- CPS SM with ON/OFF-switch
- CPS GG / SM: Grey-cast iron suction and discharge case
- CPS B: Suction and discharge case made of α-brass resistant to dezincification
- Impellers made of fibre-glass reinforced Noryl<sup>®</sup>