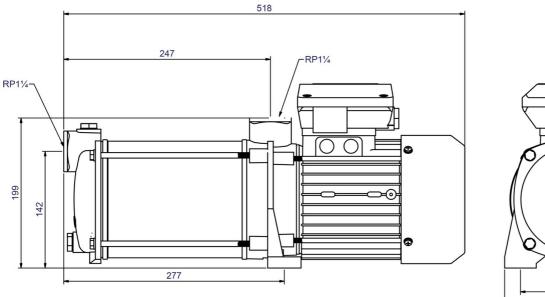

## **Dimensions:**

## **Technical data:**

| Art.no. | U<br>[V]    | P <sub>1</sub><br>[W] | In<br>[A] | n<br>[min-1] | Qmax<br>[m³/h] | Hmax<br>[m] | PO      | L<br>[mm] | W<br>[mm] | H<br>[mm] | Weight<br>[kg] |
|---------|-------------|-----------------------|-----------|--------------|----------------|-------------|---------|-----------|-----------|-----------|----------------|
| 18616   | 3~230/3~400 | 2.800                 | 8,2/4,7   | 2850         | 10,2           | 75,0        | RP 11/4 | 518       | 165       | 242       | 22,4           |