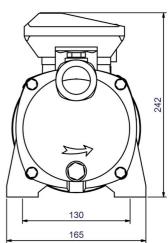

## **Dimensions:**

## **Technical data:**

| Art.no. | U<br>[V]    | P <sub>1</sub><br>[W] | In<br>[A] | n<br>[min-1] | Qmax<br>[m³/h] | Hmax<br>[m] | PO      | L<br>[mm] | W<br>[mm] | H<br>[mm] | Weight<br>[kg] |
|---------|-------------|-----------------------|-----------|--------------|----------------|-------------|---------|-----------|-----------|-----------|----------------|
| 18616   | 3~230/3~400 | 2.800                 | 8,2/4,7   | 2850         | 10,2           | 75,0        | RP 11/4 | 518       | 165       | 242       | 22,4           |