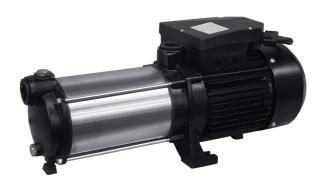

Booster pumps CPS 35-6 GG 400V

Self-priming centrifugal pump

## Features:

- Self-priming, maintenance-free, multi-stage, horizontal centrifugal pump
- High efficiency
- Suction and pressure connectors, internal thread (1" 1¼")
- CPS SM with ON/OFF-switch
- CPS GG / SM: Grey-cast iron suction and discharge case
- CPS B: Suction and discharge case made of α-brass resistant to dezincification
- Impellers made of fibre-glass reinforced Noryl<sup>®</sup>

#### **Product benefits:**

- Very smooth and low-noise running
- Outstanding hydraulic capacity
- Lifetime-lubricated motor bearings
- Shaft made of stainless steel 1.4401
- High efficiency power-saving operation
- Motor of robust industrial quality
- Self-priming up to 8 m