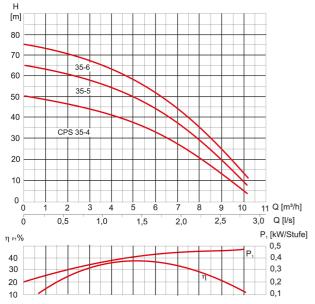

## **Characteristics:**

## **Technical data:**

| Art.no. | U<br>[V]    | P <sub>1</sub><br>[W] | In<br>[A] | n<br>[min-1] | Qmax<br>[m³/h] | Hmax<br>[m] | PO      | L<br>[mm] | W<br>[mm] | H<br>[mm] | Weight<br>[kg] |
|---------|-------------|-----------------------|-----------|--------------|----------------|-------------|---------|-----------|-----------|-----------|----------------|
| 18616   | 3~230/3~400 | 2.800                 | 8,2/4,7   | 2850         | 10,2           | 75,0        | RP 11/4 | 518       | 165       | 242       | 22,4           |