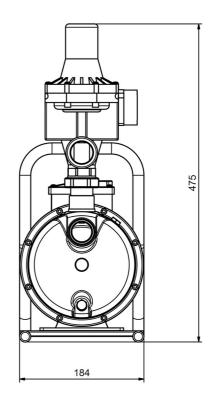

#### **Dimensions:**

# Technical data:

| Art.no. | U<br>[V] | P <sub>1</sub><br>[W] | ln<br>[A] | n<br>[min-1] | Qmax<br>[m³/h] | Hmax<br>[m] | PO  | L<br>[mm] | W<br>[mm] | H<br>[mm] | Weight<br>[kg] |
|---------|----------|-----------------------|-----------|--------------|----------------|-------------|-----|-----------|-----------|-----------|----------------|
| 18734   | 230      | 1.000                 | 5,2       | 2900         | 3,6            | 50,0        | RP1 | 354       | 184       | 475       | 5,55           |