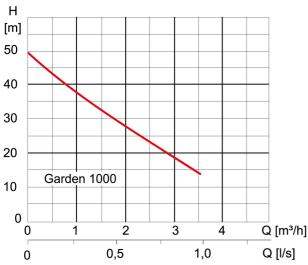

# Characteristics:

# Technical data:

| Art.no. | U<br>[V] | P <sub>1</sub><br>[W] | ln<br>[A] | n<br>[min-1] | Qmax<br>[m³/h] | Hmax<br>[m] | PO  | L<br>[mm] | W<br>[mm] | H<br>[mm] | Weight<br>[kg] |
|---------|----------|-----------------------|-----------|--------------|----------------|-------------|-----|-----------|-----------|-----------|----------------|
| 18734   | 230      | 1.000                 | 5,2       | 2900         | 3,6            | 50,0        | RP1 | 354       | 184       | 475       | 5,55           |