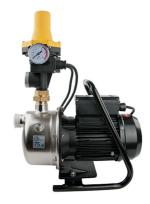

# Booster pumps Gardenpress 1000/kit 02 230V

Self-priming domestic water work

# Features:

- Gardenpress 1000 Centrifugal jet pumps with Venturi nozzle
- Self-priming up to 8 m
- Smoothly running
- Pressure connector 1", internal thread, suction connector 1", internal thread
- Diffusor and injector from thermoplastic material approved for drinking water
- Stainless steel filling and draining plugs
- Automatic control KIT 02 When one of the consumers gets opened, the pump is automatically switched on. When all the consumers are closed, the pump is automatically switched off. Additional dry-running protection

# **Product benefits:**

- Smooth running
- Stainless steel pump case
- Lifetime-lubricated motor bearings
- Self-priming up to 8 m
- With kit 02, completely wired including mains cable, 2 m long, with plug