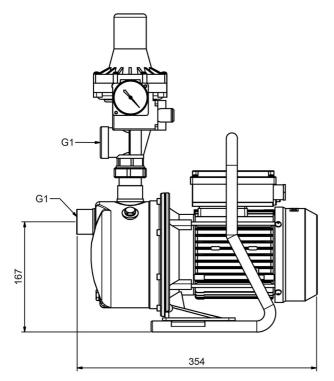

#### **Dimensions:**

# Technical data:

| Art.no. | U<br>[V] | P <sub>1</sub><br>[W] | ln<br>[A] | n<br>[min-1] | Qmax<br>[m³/h] | Hmax<br>[m] | PO  | L<br>[mm] | W<br>[mm] | H<br>[mm] | Weight<br>[kg] |
|---------|----------|-----------------------|-----------|--------------|----------------|-------------|-----|-----------|-----------|-----------|----------------|
| 18734   | 230      | 1.000                 | 5,2       | 2900         | 3,6            | 50,0        | RP1 | 354       | 184       | 475       | 5,55           |