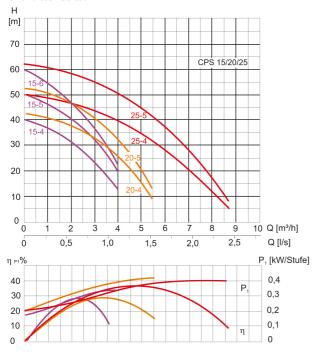

e components



#### **Product benefits:**

- Additional functions, Kit 05
- Adjustable switching-on pressure ranging from 1.5 -2.5 bar
- LED-display of the operating condition
- Lowest pressure losses by flow-optimised components
- Self-priming up to 8 m

#### **Technical data:**

| Art.no. | U<br>[V] | P <sub>1</sub><br>[W] | In<br>[A] | n<br>[min-1] | Qmax<br>[m³/h] | Hmax<br>[m] | P0 | L<br>[mm] | W<br>[mm] | H<br>[mm] | Weight<br>[kg] |
|---------|----------|-----------------------|-----------|--------------|----------------|-------------|----|-----------|-----------|-----------|----------------|
| 18742   | 230      | 900                   | 4,0       | 2850         | 4,0            | 40,0        | G1 | 405       | 135       | 397       | 11,9           |

#### **Characteristics:**



#### **Materials:**

| Material impeller:      | stainless steel AISI 304             |  |  |  |  |
|-------------------------|--------------------------------------|--|--|--|--|
| Seal pump:              | mechanical seal carbon/ceramic/Viton |  |  |  |  |
| Material motor housing: | Light metal L-2521                   |  |  |  |  |
| Material pump housing:  | stainless steel AISI 304             |  |  |  |  |
| Material motor shaft:   | stainless steel AISI 316             |  |  |  |  |



# Booster pumps CPS 15-4MB/Kit 05 OPTIMATIC

Self-priming domestic water system

### **Dimensions:**