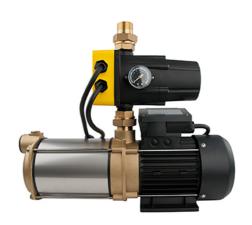

## Booster pumps CPS 15-4MB/Kit 05 OPTIMATIC

Self-priming domestic water system

#### **Features:**

- Self-priming, maintenance-free, multi-stage, horizontal centrifugal pump
- Kit 05 Optimatic: Suction socket 1", pressure socket 1"
- Kit 05 Optimatic: When one of the consumers gets opened, the pump automatically switches on. When all the consumers are closed, the pump is automatically switched off. Additional dry-run protection and auto-reset-function
- Suction and discharge case made of alpha brass
- Guide wheels made of special Noryl®
- O-rings made of NBR
- Case, Kit-05 PRO, PPO recyclable

# Booster pumps CPS 15-4MB/Kit 05 OPTIMATIC

Self-priming domestic water system