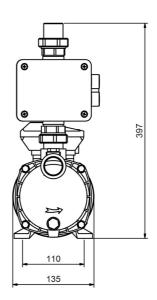

### **Dimensions:**

#### **Technical data:**

| Art.no. | U<br>[V] | P <sub>1</sub><br>[W] | In<br>[A] | n<br>[min-1] | Qmax<br>[m³/h] | Hmax<br>[m] | P0 | L<br>[mm] | W<br>[mm] | H<br>[mm] | Weight<br>[kg] |
|---------|----------|-----------------------|-----------|--------------|----------------|-------------|----|-----------|-----------|-----------|----------------|
| 18742   | 230      | 900                   | 4,0       | 2850         | 4,0            | 40,0        | G1 | 405       | 135       | 397       | 11,9           |