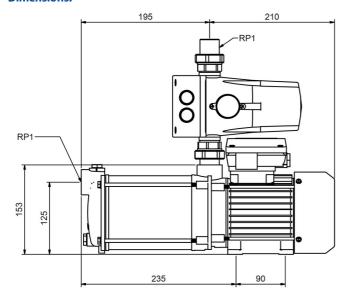

### **Dimensions:**

#### **Technical data:**

| Art.no. | U<br>[V] | P <sub>1</sub><br>[W] | In<br>[A] | n<br>[min-1] | Qmax<br>[m³/h] | Hmax<br>[m] | P0 | L<br>[mm] | W<br>[mm] | H<br>[mm] | Weight<br>[kg] |
|---------|----------|-----------------------|-----------|--------------|----------------|-------------|----|-----------|-----------|-----------|----------------|
| 18742   | 230      | 900                   | 4,0       | 2850         | 4,0            | 40,0        | G1 | 405       | 135       | 397       | 11,9           |