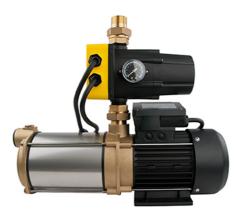

# Booster pumps CPS 15-5MB/Kit 05 OPTIMATIC

Self-priming domestic water system

### Features:

- Self-priming, maintenance-free, multi-stage, horizontal centrifugal pump
- Kit 05 Optimatic: Suction socket 1", pressure socket 1"
- Kit 05 Optimatic: When one of the consumers gets opened, the pump automatically switches on. When all the consumers are closed, the pump is automatically switched off. Additional dry-run protection and auto-reset-function
- Suction and discharge case made of alpha brass
- Guide wheels made of special Noryl®
- O-rings made of NBR
- Case, Kit-05 PRO, PPO recyclable

#### **Technical data:**

| Art.no. | U<br>[V] | P <sub>1</sub><br>[W] | in<br>[A] | n<br>[min-1] | Qmax<br>[m³/h] | Hmax<br>[m] | PO | L<br>(mm) | W<br>[mm] | H<br>(mm) | Weight<br>[kg] |
|---------|----------|-----------------------|-----------|--------------|----------------|-------------|----|-----------|-----------|-----------|----------------|
| 18743   | 230      | 1.100                 | 5         | 2850         | 4,0            | 50,0        | G1 | 432       | 135       | 397       | 13,3           |