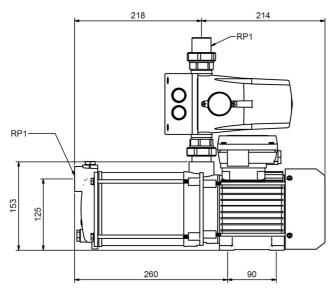

# **Dimensions:**

#### **Technical data:**

| Art.no. | U<br>[V] | P <sub>1</sub><br>[W] | in<br>[A] | n<br>[min-1] | Qmax<br>[m³/h] | Hmax<br>[m] | PO | L<br>(mm) | W<br>[mm] | H<br>(mm) | Weight<br>[kg] |
|---------|----------|-----------------------|-----------|--------------|----------------|-------------|----|-----------|-----------|-----------|----------------|
| 18743   | 230      | 1.100                 | 5         | 2850         | 4,0            | 50,0        | G1 | 432       | 135       | 397       | 13,3           |