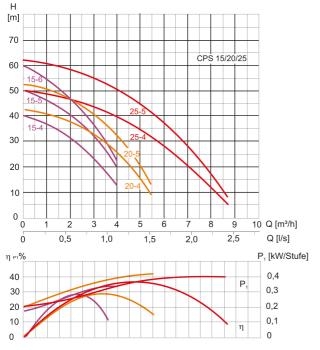

e components



#### **Product benefits:**

- Additional functions, Kit 05
- Adjustable switching-on pressure ranging from 1.5 -2.5 bar
- LED-display of the operating condition
- Lowest pressure losses by flow-optimised components
- Self-priming up to 8 m

#### **Technical data:**

| Art.no. | U<br>[V] | P <sub>1</sub><br>[W] | in<br>[A] | n<br>[min-1] | Qmax<br>[m³/h] | Hmax<br>[m] | PO | L<br>(mm) | W<br>[mm] | H<br>(mm) | Weight<br>[kg] |
|---------|----------|-----------------------|-----------|--------------|----------------|-------------|----|-----------|-----------|-----------|----------------|
| 18743   | 230      | 1.100                 | 5         | 2850         | 4,0            | 50,0        | G1 | 432       | 135       | 397       | 13,3           |

#### **Characteristics:**



## Materials:

| Material impeller:      | stainless steel AISI 304                |  |  |  |  |
|-------------------------|-----------------------------------------|--|--|--|--|
| Seal pump:              | mechanical seal<br>carbon/ceramic/Viton |  |  |  |  |
| Material motor housing: | Light metal L-2521                      |  |  |  |  |
| Material pump housing:  | stainless steel AISI 304                |  |  |  |  |
| Material motor shaft:   | stainless steel AISI 316                |  |  |  |  |



# Booster pumps CPS 15-5MB/Kit 05 OPTIMATIC

Self-priming domestic water system

# **Dimensions:**