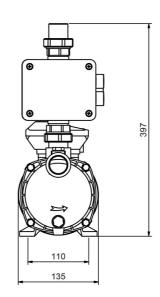

# **Dimensions:**

#### **Technical data:**

| Art.no. | U<br>[V] | P <sub>1</sub><br>[W] | in<br>[A] | n<br>[min-1] | Qmax<br>[m³/h] | Hmax<br>[m] | PO | L<br>(mm) | W<br>[mm] | H<br>(mm) | Weight<br>[kg] |
|---------|----------|-----------------------|-----------|--------------|----------------|-------------|----|-----------|-----------|-----------|----------------|
| 18743   | 230      | 1.100                 | 5         | 2850         | 4,0            | 50,0        | G1 | 432       | 135       | 397       | 13,3           |