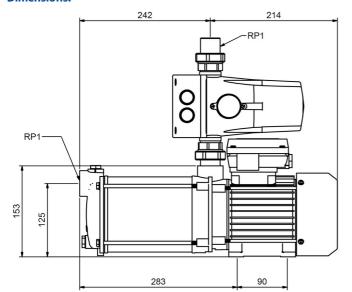

### **Dimensions:**

#### **Technical data:**

| Art.no. | U<br>[V] | P <sub>1</sub><br>[W] | In<br>[A] | n<br>[min-1] | Qmax<br>[m³/h] | Hmax<br>[m] | P0 | L<br>[mm] | W<br>[mm] | H<br>[mm] | Weight<br>[kg] |
|---------|----------|-----------------------|-----------|--------------|----------------|-------------|----|-----------|-----------|-----------|----------------|
| 18744   | 230      | 1.300                 | 5,7       | 2850         | 4,0            | 60,0        | G1 | 456       | 135       | 397       | 14,9           |