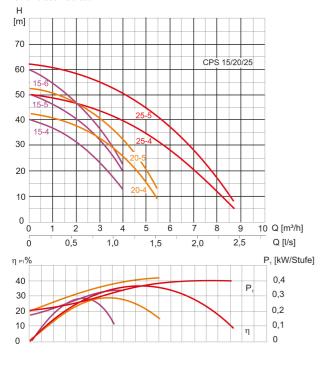

e components



#### **Product benefits:**

- Additional functions, Kit 05
- Adjustable switching-on pressure ranging from 1.5 -2.5 bar
- LED-display of the operating condition
- Lowest pressure losses by flow-optimised components
- Self-priming up to 8 m

#### **Technical data:**

| Art.no. | U<br>[V] | P <sub>1</sub><br>[W] | In<br>[A] | n<br>[min-1] | Qmax<br>[m³/h] | Hmax<br>[m] | P0 | L<br>[mm] | W<br>[mm] | H<br>[mm] | Weight<br>[kg] |
|---------|----------|-----------------------|-----------|--------------|----------------|-------------|----|-----------|-----------|-----------|----------------|
| 18744   | 230      | 1.300                 | 5,7       | 2850         | 4,0            | 60,0        | G1 | 456       | 135       | 397       | 14,9           |

#### **Characteristics:**



#### **Materials:**

| Material impeller:      | stainless steel AISI 304             |  |  |  |  |
|-------------------------|--------------------------------------|--|--|--|--|
| Seal pump:              | mechanical seal carbon/ceramic/Viton |  |  |  |  |
| Material motor housing: | Light metal L-2521                   |  |  |  |  |
| Material pump housing:  | stainless steel AISI 304             |  |  |  |  |
| Material motor shaft:   | stainless steel AISI 316             |  |  |  |  |



# Booster pumps CPS 15-6MB/Kit 05 OPTIMATIC

Self-priming domestic water system

### **Dimensions:**