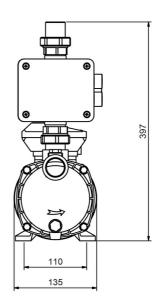

### **Dimensions:**

#### **Technical data:**

| Art.no. | U<br>[V] | P <sub>1</sub><br>[W] | In<br>[A] | n<br>[min-1] | Qmax<br>[m³/h] | Hmax<br>[m] | P0 | L<br>[mm] | W<br>[mm] | H<br>[mm] | Weight<br>[kg] |
|---------|----------|-----------------------|-----------|--------------|----------------|-------------|----|-----------|-----------|-----------|----------------|
| 18744   | 230      | 1.300                 | 5,7       | 2850         | 4,0            | 60,0        | G1 | 456       | 135       | 397       | 14,9           |