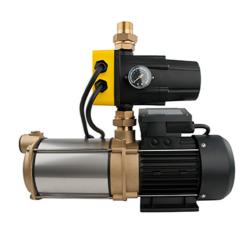

## Booster pumps CPS 15-6MB/Kit 05 OPTIMATIC

Self-priming domestic water system

#### **Features:**

- Self-priming, maintenance-free, multi-stage, horizontal centrifugal pump
- Kit 05 Optimatic: Suction socket 1", pressure socket 1"
- Kit 05 Optimatic: When one of the consumers gets opened, the pump automatically switches on. When all the consumers are closed, the pump is automatically switched off. Additional dry-run protection and auto-reset-function
- Suction and discharge case made of alpha brass
- Guide wheels made of special Noryl®
- O-rings made of NBR
- Case, Kit-05 PRO, PPO recyclable

#### **Application:**

- Complete water supply package for:
- Rainwater utilization plants
- Irrigation
- Pressure boost
- Clear water without aggressive and abrasive components

#### **Product benefits:**

- Additional functions, Kit 05
- Adjustable switching-on pressure ranging from 1.5 -2.5 bar
- LED-display of the operating condition
- Lowest pressure losses by flow-optimised components
- Self-priming up to 8 m