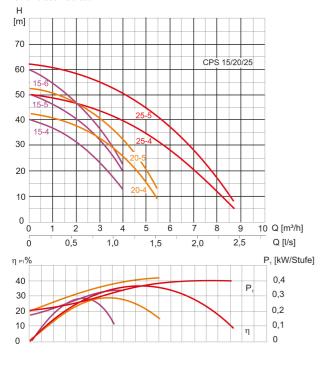

e components



#### **Product benefits:**

- Additional functions, Kit 05
- Adjustable switching-on pressure ranging from 1.5 -2.5 bar
- LED-display of the operating condition
- Lowest pressure losses by flow-optimised components
- Self-priming up to 8 m

#### **Technical data:**

| Art.no. | U<br>[V] | P <sub>1</sub><br>[W] | In<br>[A] | n<br>[min-1] | Qmax<br>[m³/h] | Hmax<br>[m] | P0 | L<br>[mm] | W<br>[mm] | H<br>[mm] | Weight<br>[kg] |
|---------|----------|-----------------------|-----------|--------------|----------------|-------------|----|-----------|-----------|-----------|----------------|
| 18748   | 230      | 1.650                 | 7,4       | 2850         | 9              | 50,0        | G1 | 431       | 154       | 418       | 17,8           |

#### **Characteristics:**



#### **Materials:**

| Material impeller:      | stainless steel AISI 304             |  |  |  |  |
|-------------------------|--------------------------------------|--|--|--|--|
| Seal pump:              | mechanical seal carbon/ceramic/Viton |  |  |  |  |
| Material motor housing: | Light metal L-2521                   |  |  |  |  |
| Material pump housing:  | stainless steel AISI 304             |  |  |  |  |
| Material motor shaft:   | stainless steel AISI 316             |  |  |  |  |



# Booster pumps CPS 25-4MB/Kit 05 OPTIMATIC

Self-priming domestic water system

### **Dimensions:**