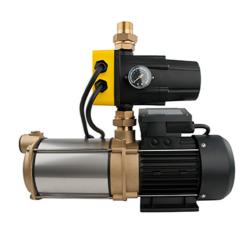

## Booster pumps CPS 25-4MB/Kit 05 OPTIMATIC

Self-priming domestic water system

# Booster pumps CPS 25-4MB/Kit 05 OPTIMATIC

Self-priming domestic water system