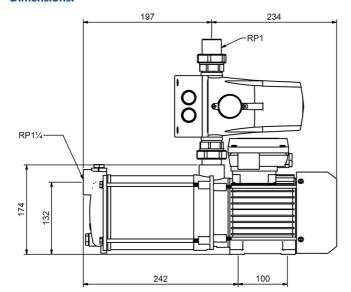

### **Dimensions:**

#### **Technical data:**

| Art.no. | U<br>[V] | P <sub>1</sub><br>[W] | In<br>[A] | n<br>[min-1] | Qmax<br>[m³/h] | Hmax<br>[m] | P0 | L<br>[mm] | W<br>[mm] | H<br>[mm] | Weight<br>[kg] |
|---------|----------|-----------------------|-----------|--------------|----------------|-------------|----|-----------|-----------|-----------|----------------|
| 18748   | 230      | 1.650                 | 7,4       | 2850         | 9              | 50,0        | G1 | 431       | 154       | 418       | 17,8           |