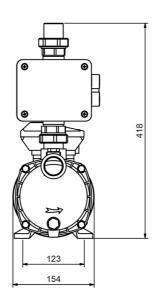

#### **Technical data:**

| Art.no. | U<br>[V] | P <sub>1</sub><br>[W] | In<br>[A] | n<br>[min-1] | Qmax<br>[m³/h] | Hmax<br>[m] | P0 | L<br>[mm] | W<br>[mm] | H<br>[mm] | Weight<br>[kg] |
|---------|----------|-----------------------|-----------|--------------|----------------|-------------|----|-----------|-----------|-----------|----------------|
| 18748   | 230      | 1.650                 | 7,4       | 2850         | 9              | 50,0        | G1 | 431       | 154       | 418       | 17,8           |