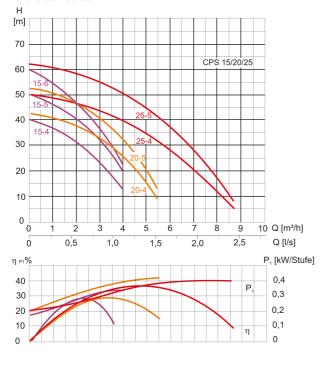

#### **Characteristics:**

#### **Technical data:**

| Art.no. | U<br>[V] | P <sub>1</sub><br>[W] | In<br>[A] | n<br>[min-1] | Qmax<br>[m³/h] | Hmax<br>[m] | P0 | L<br>[mm] | W<br>[mm] | H<br>[mm] | Weight<br>[kg] |
|---------|----------|-----------------------|-----------|--------------|----------------|-------------|----|-----------|-----------|-----------|----------------|
| 18749   | 230      | 2.000                 | 9,0       | 2850         | 9              | 62,0        | G1 | 456       | 154       | 418       | 20,1           |