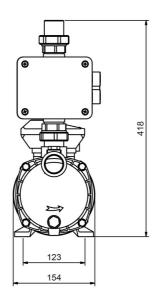

### **Dimensions:**

#### **Technical data:**

| Art.no. | U<br>[V] | P <sub>1</sub><br>[W] | In<br>[A] | n<br>[min-1] | Qmax<br>[m³/h] | Hmax<br>[m] | P0 | L<br>[mm] | W<br>[mm] | H<br>[mm] | Weight<br>[kg] |
|---------|----------|-----------------------|-----------|--------------|----------------|-------------|----|-----------|-----------|-----------|----------------|
| 18749   | 230      | 2.000                 | 9,0       | 2850         | 9              | 62,0        | G1 | 456       | 154       | 418       | 20,1           |