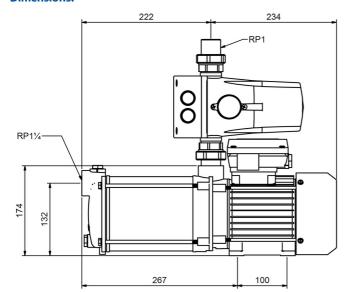

### **Dimensions:**

#### **Technical data:**

| Art.no. | U<br>[V] | P <sub>1</sub><br>[W] | In<br>[A] | n<br>[min-1] | Qmax<br>[m³/h] | Hmax<br>[m] | P0 | L<br>[mm] | W<br>[mm] | H<br>[mm] | Weight<br>[kg] |
|---------|----------|-----------------------|-----------|--------------|----------------|-------------|----|-----------|-----------|-----------|----------------|
| 18749   | 230      | 2.000                 | 9,0       | 2850         | 9              | 62,0        | G1 | 456       | 154       | 418       | 20,1           |