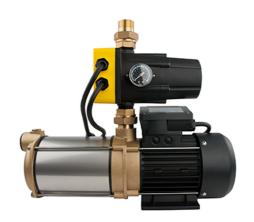

## Booster pumps CPS 25-5MB/Kit 05 OPTIMATIC

Self-priming domestic water system

# Booster pumps CPS 25-5MB/Kit 05 OPTIMATIC

Self-priming domestic water system