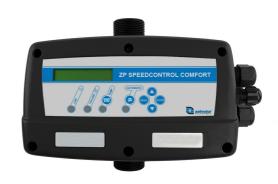

## **Features:**

- With ART System (Automatic Reset Test). With dry-running, the system stops automatically and re-starts automatically in periodic cycles. Also in case of power failure, all entries will be retained. Following this, the system will automatically restart.
- Built-in pressure transmitter with digital display. Built-in flow sensor with permanent digital detection. LCDoperating display with digital visualisation. Recording of operations and thus information about operating hours, number of starts, number of power interruptions. Alarm recording: Kind and number of alarm messages from startup PID-access in the Expert Menu.
- Protection from wrong connection and overcurrent.
  Protection from short-circuit.
- Built-in protection against dry-run. AlS function (Anti-Ice System) Built-in temperature sensor; Below 5° C, the control will automatically switch the pump to frost protection mode.
- Mains supply 230V (three-pin plug)

## **Product benefits:**

- Dry-run protection
- Frost protector
- Alarm recording
- Automatic reset function
- adjustable pressure 0.5 to 12 bar
- freely adjustable differential pressure and run-on time
- LCD clear text display, illuminated
- Connection possibility of AC- and DC pumps
- insulation-protected PVC housing IP 55
- PG connections with strain relief