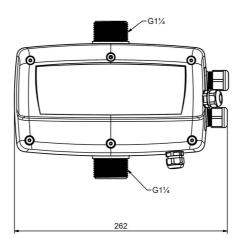

## **Technical data:**

| Art.no. | U<br>[V] | P <sub>1</sub><br>[W] | In<br>[A]     | Qmax<br>[m³/h] | Hmax<br>[m] | PO     | L<br>[mm] | W<br>[mm] | H<br>[mm] | Weight<br>[kg] |
|---------|----------|-----------------------|---------------|----------------|-------------|--------|-----------|-----------|-----------|----------------|
| 18858   | 230      | 2.200                 | 9/10 (3x230V) | 10             | 15          | G 11/4 | 262       | 178       | 196       | 2,415          |

## **Dimensions:**