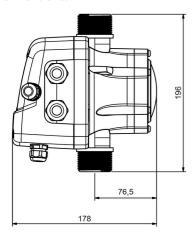

## **Technical data:**

| Art.no. | U<br>[V] | P <sub>1</sub><br>[W] | In<br>[A]     | Qmax<br>[m³/h] | Hmax<br>[m] | PO     | L<br>[mm] | W<br>[mm] | H<br>[mm] | Weight<br>[kg] |
|---------|----------|-----------------------|---------------|----------------|-------------|--------|-----------|-----------|-----------|----------------|
| 18858   | 230      | 2.200                 | 9/10 (3x230V) | 10             | 15          | G 11/4 | 262       | 178       | 196       | 2,415          |

## **Dimensions:**