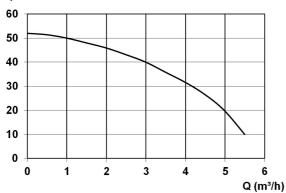

ady)
- wall-mounting for space-saving installation
- low-noise centrifugal pump
- automatic hygiene flush in potable water tank
- version 'Comfort': level indicator via electronic pressure sensor, possibility to connect a feeder pump or backflow monitor

# **Technical data:**

| Art.no. | U<br>[V] | P <sub>1</sub><br>[W] | In<br>[A] | n<br>[min-1] | Qmax<br>[m³/h] | Hmax<br>[m] | P0  | L<br>[mm] | W<br>[mm] | H<br>[mm] | Weight<br>[kg] |
|---------|----------|-----------------------|-----------|--------------|----------------|-------------|-----|-----------|-----------|-----------|----------------|
| 19083   | 230      | 1.350                 | 6,1       | 2850         | 5,2            | 52,0        | RP1 | 630       | 630       | 340       | 34,5           |

#### **Characteristics:**





#### **Materials:**

| Material impeller:     | stainless steel AISI 304 |  |  |  |  |
|------------------------|--------------------------|--|--|--|--|
| Seal motor:            | mechanical seal          |  |  |  |  |
| Seal pump:             | mechanical seal          |  |  |  |  |
| Material pump housing: | stainless steel AISI 304 |  |  |  |  |



# Rain water harvesting Raincenter Comfort 25

incl. fill level indicator with CPS 20-5 MB

## **Example of installation:**





# Rain water harvesting Raincenter Comfort 25

incl. fill level indicator with CPS 20-5 MB

#### **Dimensions:**