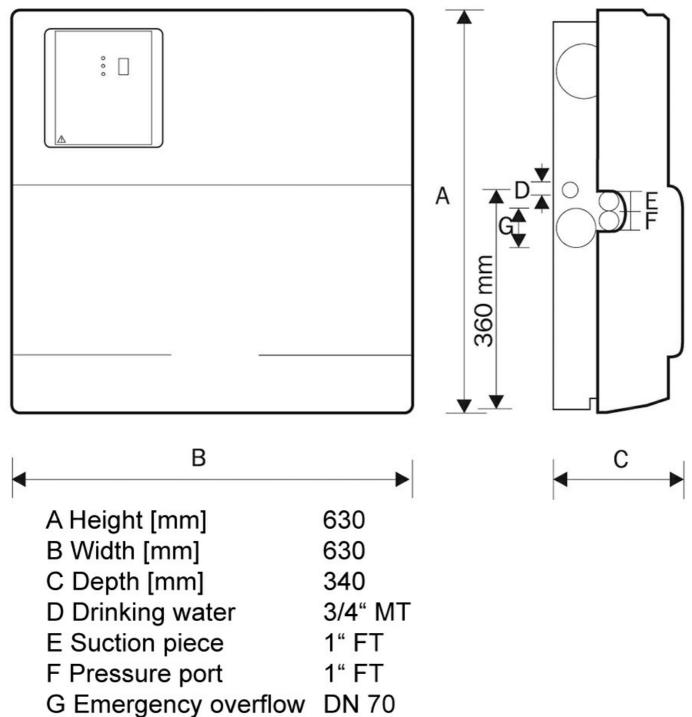

-----|
| 19083   | 230      | 1.350                 | 6,1       | 2850         | 5,2            | 52,0        | RP1 | 630       | 630       | 340       | 34,5           |

#### **Characteristics:**





#### **Materials:**

| Material impeller:     | stainless steel AISI 304 |  |  |  |  |
|------------------------|--------------------------|--|--|--|--|
| Seal motor:            | mechanical seal          |  |  |  |  |
| Seal pump:             | mechanical seal          |  |  |  |  |
| Material pump housing: | stainless steel AISI 304 |  |  |  |  |



# Rain water harvesting Raincenter Comfort 25

incl. fill level indicator with CPS 20-5 MB

## **Example of installation:**





# Rain water harvesting Raincenter Comfort 25

incl. fill level indicator with CPS 20-5 MB

#### **Dimensions:**