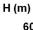

# **Technical data:**

| Art.no. | U<br>[V] | P <sub>1</sub><br>[W] | In<br>[A] | n<br>[min-1] | Qmax<br>[m³/h] | Hmax<br>[m] | P0  | L<br>[mm] | W<br>[mm] | H<br>[mm] | Weight<br>[kg] |
|---------|----------|-----------------------|-----------|--------------|----------------|-------------|-----|-----------|-----------|-----------|----------------|
| 19083   | 230      | 1.350                 | 6,1       | 2850         | 5,2            | 52,0        | RP1 | 630       | 630       | 340       | 34,5           |

#### **Characteristics:**