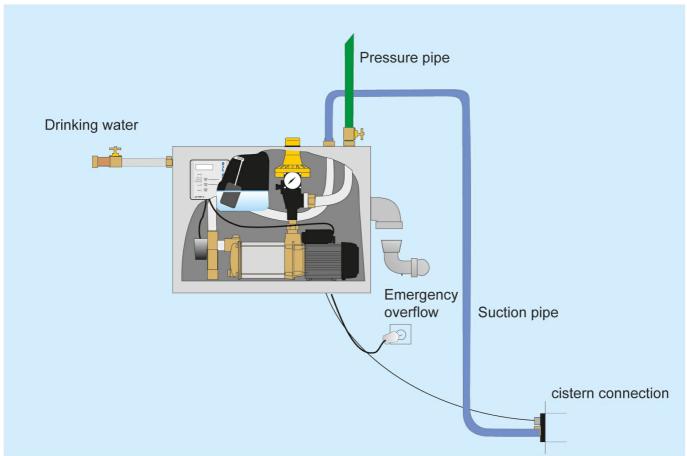

--------------|
| 19084   | 230      | 900                   | 4,0       | 2850         | 4,0            | 40,0        | G1 | 590       | 450       | 260       | 28             |

#### **Materials:**

| Material impeller:      | stainless steel AISI 304 |  |  |  |  |
|-------------------------|--------------------------|--|--|--|--|
| Seal motor:             | mechanical seal          |  |  |  |  |
| Seal pump:              | mechanical seal          |  |  |  |  |
| Material motor housing: | Light metal L-2521       |  |  |  |  |
| Material pump housing:  | stainless steel AISI 304 |  |  |  |  |
| Material motor shaft:   | stainless steel AISI 316 |  |  |  |  |



# Rain water harvesting Raincenter PRO Comfort 15

incl. fill level indicator with CPS 15-4

### **Example of installation:**





## Rain water harvesting **Raincenter PRO Comfort 15**

incl. fill level indicator with CPS 15-4

# **Dimensions:**