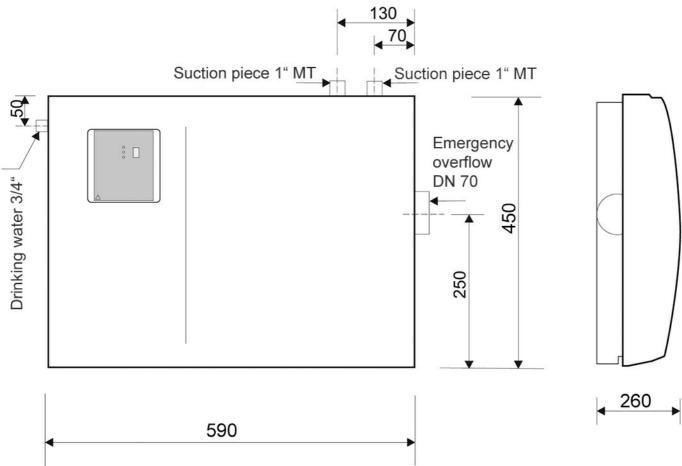

# **Dimensions:**

### **Technical data:**

| Art.no. | U<br>[V] | P <sub>1</sub><br>[W] | In<br>[A] | n<br>[min-1] | Qmax<br>[m³/h] | Hmax<br>[m] | P0 | L<br>[mm] | W<br>[mm] | H<br>[mm] | Weight<br>[kg] |
|---------|----------|-----------------------|-----------|--------------|----------------|-------------|----|-----------|-----------|-----------|----------------|
| 19084   | 230      | 900                   | 4,0       | 2850         | 4,0            | 40,0        | G1 | 590       | 450       | 260       | 28             |