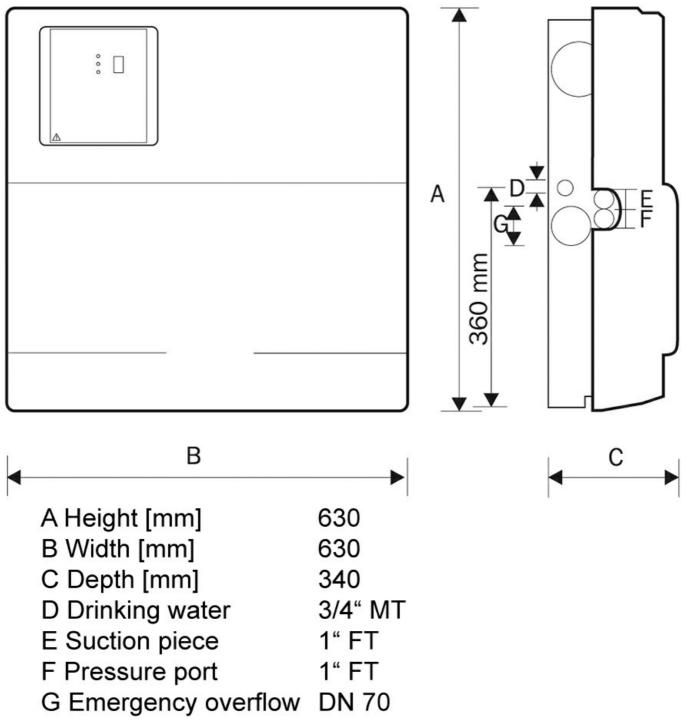

compact and fully automatic rainwater harvesting system with high pumping capacity
- fast installation (plug & pump connect > plug-in > ready)
- wall-mounting for space-saving installation
- low-noise centrifugal pump
- automatic hygiene flush in potable water tank
- version 'Comfort': level indicator via electronic pressure sensor, possibility to connect a feeder pump or backflow monitor

## **Technical data:**

| Art.no. | U   | in   | Weight |
|---------|-----|------|--------|
|         | [V] | [A]  | [kg]   |
| 19094   | 230 | 10,0 | 3      |



# Rain water harvesting Additional control Raincenter

Comfort 25 f. feeder pump operation

### **Example of installation:**





# Rain water harvesting Additional control Raincenter

Comfort 25 f. feeder pump operation

#### **Dimensions:**