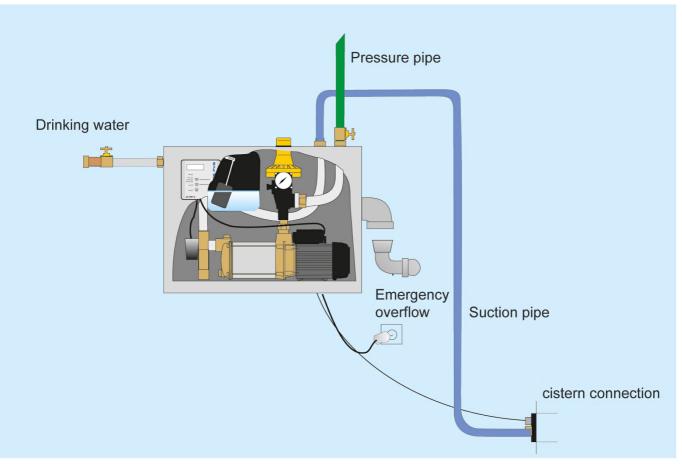

sducer with cable, 25 m long
- wall mounting set including vibration-damping equipment



## **Product benefits:**

- compact and fully automatic rainwater harvesting system with high pumping capacity
- fast installation (plug & pump connect > plug-in > ready)
- wall-mounting for space-saving installation
- low-noise centrifugal pump
- automatic hygiene flush in potable water tank
- version 'Comfort': level indicator via electronic pressure sensor, possibility to connect a feeder pump or backflow monitor

## **Technical data:**

| Art.no. | U   | in   | Weight |
|---------|-----|------|--------|
|         | [V] | [A]  | [kg]   |
| 19094   | 230 | 10,0 | 3      |



# Rain water harvesting Additional control Raincenter

Comfort 25 f. feeder pump operation

### **Example of installation:**





# Rain water harvesting Additional control Raincenter

Comfort 25 f. feeder pump operation

#### **Dimensions:**