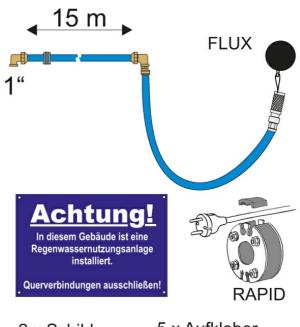

#### **Features:**

- floating tap FLUX 2.5
- rainwater suction line made of PE, 32mm, 15 m long, for underground laying
- seal RAPID NW 100
- proved threaded elbow joint, vacuum-resistant design with support pipe to prevent assembly errors
- high-quality check valve providing for low friction loss
- 2 Instruction signs "No drinking water"
- 5 Stickers "No drinking water"
- 1 Sign "In this building..."

#### **Application:**

- for rainwater utilization plants in detached houses and twofamily houses
- flexible and secure connection between outdoor rainwater tank and building services engi-neering inside the building
- suited for all the fi lter cisterns up to nominal volume of 10 m<sup>3</sup> combined with Tacomat, Rain-center and Rainwater Center
- application in tanks that are fed with fi ltered rainwater
- suction of the cleanest water appr. 15 cm below water surface

### **Product benefits:**

- easy and safe connection between rainwater storage and home technology
- intake of the cleanest water by floating intake
- protection from water damages due to 'Rapid' sealing insert required
- proven elbow gland, vacuum-resistant version with support tube for prevention of installation faults