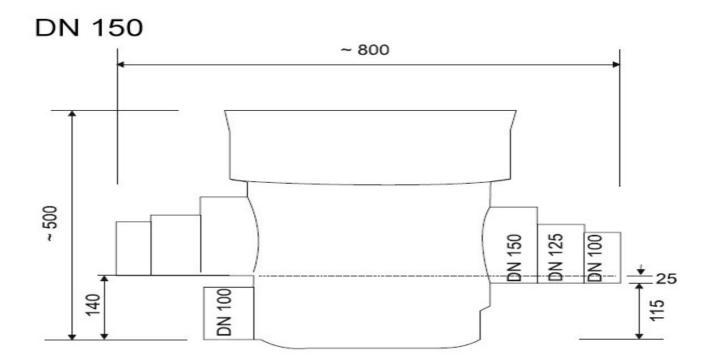

ns
- little vertical off set between rainwater inlet and residual water outlet to the conduit (20 mm or 25 mm)
- high efficiency, collecting capacity up to 99%
- low maintenance self-cleaning to large extent
- unlimited lifetime of the filter cartridge as made of stainless steel
- optimum adaption to the terrain due to extensions to be cut to length

#### **Technical data:**

| Art.no. | Weight<br>[kg] |
|---------|----------------|
| 19120   | 7,5            |



## Rain water harvesting **Underground installation filter DN** 150

installation filter for roof surfaces up to approx. 450m

#### **Example of installation:**



# Rain water harvesting **Underground installation filter DN**

150

installation filter for roof surfaces up to approx. 450m

#### **Dimensions:**

### **DN 100**