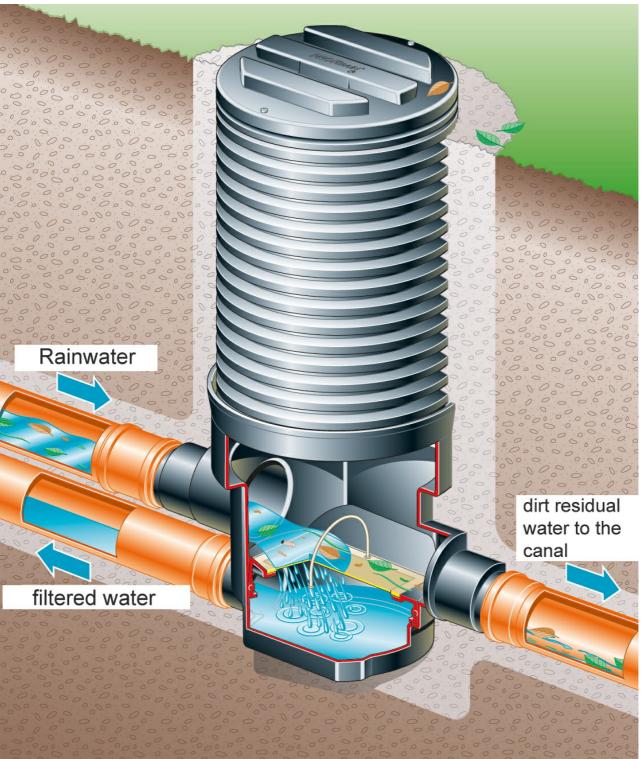

#### **Application:**

- All the leaves in the rainwater and other contaminations are separated by the filter cartridge and directly guided to the conduit. The cleaned water is fed to the cistern. The mesh size of the filter cartridge is designed for optimum water output and minimum passage of dirty particles. Basically, the filter cartridge requires little maintenance only, but is not completely free of maintenance, since with heavy contamination by fir needles, leafs, moss, carbon black and pollen, shorter cleaning intervals become necessary.
- For filtration of rainwater
- For connection of any number of downpipes, for roof areas up to appr. 160 m<sup>2</sup> with the fi lter NW 100 and up to 450 m<sup>2</sup> with the fi lter NW 150
- For underground installation in the drainage line upstream to the rainwater tank
- Detached house, two-family house up to multi-apartment houses and similar objects

#### **Product benefits:**

- optimum for underground constructions
- little vertical off set between rainwater inlet and residual water outlet to the conduit (20 mm or 25 mm)
- high efficiency, collecting capacity up to 99%
- low maintenance self-cleaning to large extent
- unlimited lifetime of the filter cartridge as made of stainless steel
- optimum adaption to the terrain due to extensions to be cut to length

#### **Example of installation:**