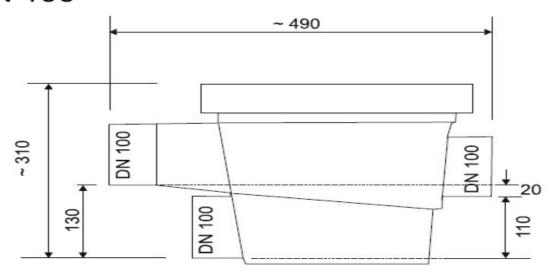

ions
- little vertical off set between rainwater inlet and residual water outlet to the conduit (20 mm or 25 mm)
- high efficiency, collecting capacity up to 99%
- low maintenance self-cleaning to large extent
- unlimited lifetime of the filter cartridge as made of stainless steel
- optimum adaption to the terrain due to extensions to be cut to length

#### **Technical data:**

| Art.no. | Weight<br>[kg] |
|---------|----------------|
| 19120   | 7,5            |



## Rain water harvesting **Underground installation filter DN** 150

installation filter for roof surfaces up to approx. 450m

#### **Example of installation:**



# Rain water harvesting **Underground installation filter DN**

150

installation filter for roof surfaces up to approx. 450m

#### **Dimensions:**

### **DN 100**