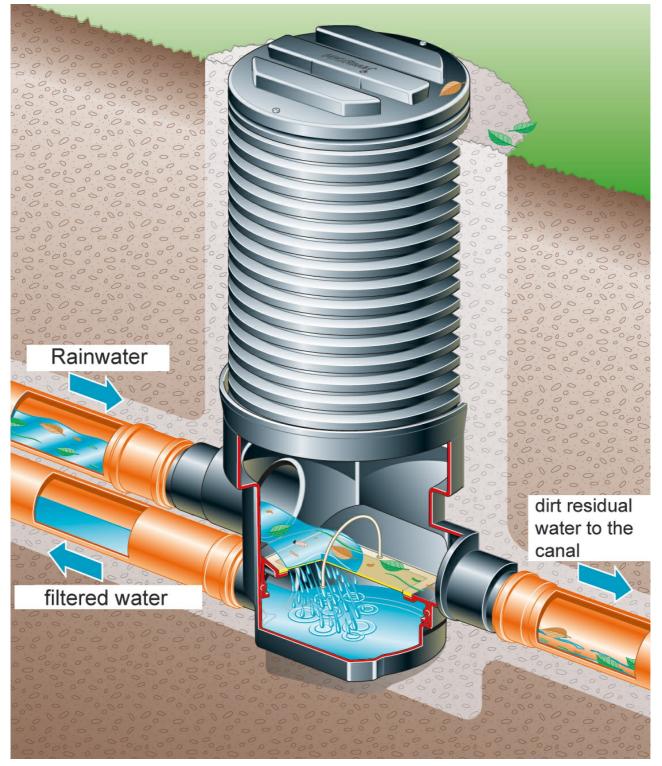

#### **Application:**

- All the leaves in the rainwater and other contaminations are separated by the filter cartridge and directly guided to the conduit. The cleaned water is fed to the cistern. The mesh size of the filter cartridge is designed for optimum water output and minimum passage of dirty particles. Basically, the filter cartridge requires little maintenance only, but is not completely free of maintenance, since with heavy contamination by fir needles, leafs, moss, carbon black and pollen, shorter cleaning intervals become necessary.
- For filtration of rainwater
- For connection of any number of downpipes, for roof areas up to appr. 160 m<sup>2</sup> with the fi lter NW 100 and up to 450 m<sup>2</sup> with the fi lter NW 150
- For underground installation in the drainage line upstream to the rainwater tank
- Detached house, two-family house up to multi-apartment houses and similar objects

# **Example of installation:**