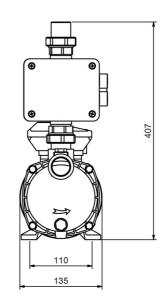

#### **Dimensions:**

#### **Technical data:**

| Art.no. | U<br>[V] | P <sub>1</sub><br>[W] | In<br>[A] | n<br>[min-1] | Qmax<br>[m³/h] | Hmax<br>[m] | PO | L<br>[mm] | W<br>[mm] | H<br>[mm] | Weight<br>[kg] |
|---------|----------|-----------------------|-----------|--------------|----------------|-------------|----|-----------|-----------|-----------|----------------|
| 19244   | 230      | 1.100                 | 5,0       | 2850         | 5,0            | 43,0        | G1 | 409       | 135       | 407       | 13             |