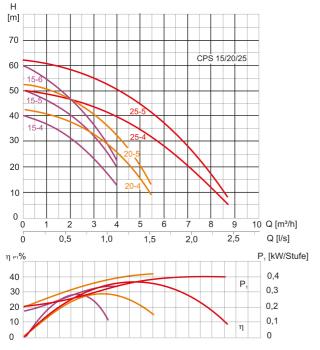

e components



#### **Product benefits:**

- Additional functions, Kit 05
- Adjustable switching-on pressure ranging from 1.5 -2.5 bar
- LED-display of the operating condition
- Lowest pressure losses by flow-optimised components
- Self-priming up to 8 m

#### **Technical data:**

| Art.no. | U<br>[V] | P <sub>1</sub><br>[W] | In<br>[A] | n<br>[min-1] | Qmax<br>[m³/h] | Hmax<br>[m] | PO | L<br>[mm] | W<br>[mm] | H<br>[mm] | Weight<br>[kg] |
|---------|----------|-----------------------|-----------|--------------|----------------|-------------|----|-----------|-----------|-----------|----------------|
| 19244   | 230      | 1.100                 | 5,0       | 2850         | 5,0            | 43,0        | G1 | 409       | 135       | 407       | 13             |

#### **Characteristics:**



### Materials:

| Material impeller:      | stainless steel AISI 304                |  |  |  |  |
|-------------------------|-----------------------------------------|--|--|--|--|
| Seal pump:              | mechanical seal<br>carbon/ceramic/Viton |  |  |  |  |
| Material motor housing: | Light metal L-2521                      |  |  |  |  |
| Material pump housing:  | stainless steel AISI 304                |  |  |  |  |
| Material motor shaft:   | stainless steel AISI 316                |  |  |  |  |



# Booster pumps CPS 20-4MB/Kit 05 OPTIMATIC

Self-priming domestic water system

#### **Dimensions:**