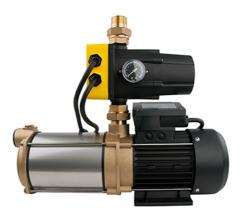

## Booster pumps CPS 20-4MB/Kit 05 OPTIMATIC

Self-priming domestic water system

#### Features:

- Self-priming, maintenance-free, multi-stage, horizontal centrifugal pump
- Kit 05 Optimatic: Suction socket 1", pressure socket 1"
- Kit 05 Optimatic: When one of the consumers gets opened, the pump automatically switches on. When all the consumers are closed, the pump is automatically switched off. Additional dry-run protection and auto-reset-function
- Suction and discharge case made of alpha brass
- Guide wheels made of special Noryl®
- O-rings made of NBR
- Case, Kit-05 PRO, PPO recyclable