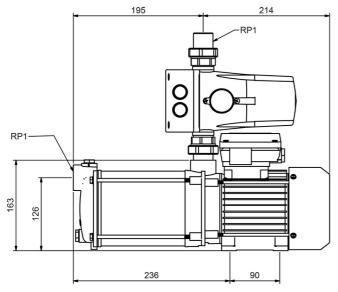

#### **Dimensions:**

#### **Technical data:**

| Art.no. | U<br>[V] | P <sub>1</sub><br>[W] | In<br>[A] | n<br>[min-1] | Qmax<br>[m³/h] | Hmax<br>[m] | PO | L<br>[mm] | W<br>[mm] | H<br>[mm] | Weight<br>[kg] |
|---------|----------|-----------------------|-----------|--------------|----------------|-------------|----|-----------|-----------|-----------|----------------|
| 19244   | 230      | 1.100                 | 5,0       | 2850         | 5,0            | 43,0        | G1 | 409       | 135       | 407       | 13             |