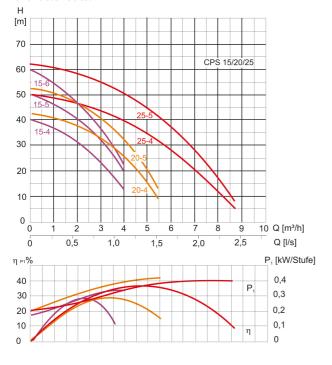

sive components



# **Product benefits:**

- Additional functions, Kit 05
- Adjustable switching-on pressure ranging from 1.5 -2.5 bar
- LED-display of the operating condition
- Lowest pressure losses by flow-optimised components
- Self-priming up to 8 m

#### **Technical data:**

| Art.no. | U<br>[V] | P <sub>1</sub><br>[W] | In<br>[A] | n<br>[min-1] | Qmax<br>[m³/h] | Hmax<br>[m] | P0 | L<br>[mm] | W<br>[mm] | H<br>[mm] | Weight<br>[kg] |
|---------|----------|-----------------------|-----------|--------------|----------------|-------------|----|-----------|-----------|-----------|----------------|
| 19245   | 230      | 1.350                 | 6,1       | 2850         | 5,2            | 53,0        | G1 | 433       | 135       | 407       | 13             |

#### **Characteristics:**



#### **Materials:**

| Material impeller:      | stainless steel AISI 304             |  |  |  |  |
|-------------------------|--------------------------------------|--|--|--|--|
| Seal pump:              | mechanical seal carbon/ceramic/Viton |  |  |  |  |
| Material motor housing: | Light metal L-2521                   |  |  |  |  |
| Material pump housing:  | stainless steel AISI 304             |  |  |  |  |
| Material motor shaft:   | stainless steel AISI 316             |  |  |  |  |



# Booster pumps CPS 20-5MB/Kit 05 OPTIMATIC

Self-priming domestic water system

# **Dimensions:**