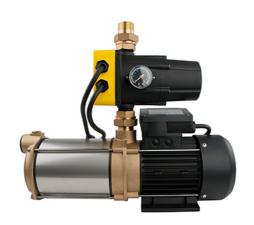

# Booster pumps CPS 20-5MB/Kit 05 OPTIMATIC

Self-priming domestic water system

## **Features:**

- Self-priming, maintenance-free, multi-stage, horizontal centrifugal pump
- Kit 05 Optimatic: Suction socket 1", pressure socket 1"
- Kit 05 Optimatic: When one of the consumers gets opened, the pump automatically switches on. When all the consumers are closed, the pump is automatically switched off. Additional dry-run protection and auto-reset-function
- Suction and discharge case made of alpha brass
- Guide wheels made of special Noryl®
- O-rings made of NBR
- Case, Kit-05 PRO, PPO recyclable