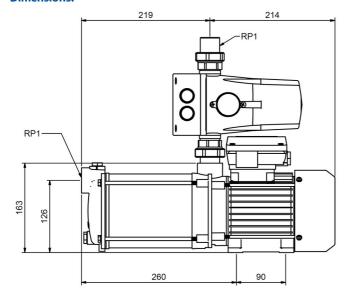

-------|
| 19245   | 230      | 1.350                 | 6,1       | 2850         | 5,2            | 53,0        | G1 | 433       | 135       | 407       | 13             |

#### **Characteristics:**



#### **Materials:**

| Material impeller:      | stainless steel AISI 304             |  |  |  |  |
|-------------------------|--------------------------------------|--|--|--|--|
| Seal pump:              | mechanical seal carbon/ceramic/Viton |  |  |  |  |
| Material motor housing: | Light metal L-2521                   |  |  |  |  |
| Material pump housing:  | stainless steel AISI 304             |  |  |  |  |
| Material motor shaft:   | stainless steel AISI 316             |  |  |  |  |



# Booster pumps CPS 20-5MB/Kit 05 OPTIMATIC

Self-priming domestic water system

# **Dimensions:**