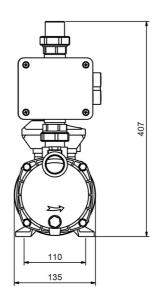

#### **Technical data:**

| Art.no. | U<br>[V] | P <sub>1</sub><br>[W] | In<br>[A] | n<br>[min-1] | Qmax<br>[m³/h] | Hmax<br>[m] | P0 | L<br>[mm] | W<br>[mm] | H<br>[mm] | Weight<br>[kg] |
|---------|----------|-----------------------|-----------|--------------|----------------|-------------|----|-----------|-----------|-----------|----------------|
| 19245   | 230      | 1.350                 | 6,1       | 2850         | 5,2            | 53,0        | G1 | 433       | 135       | 407       | 13             |