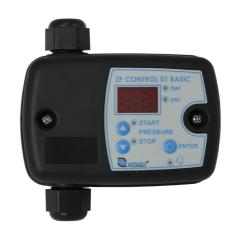

# Switchgears **ZP Control 01 Basic**

Pressure switch adjustable with Dry-run protection Digital display with connecting cable

### **Features:**

- ZP Control 01 Basic: digital pressure switch with min/max pressure setting or only min. or max. pressure, switch function can be reversed, pressure switch in bar or psi, dryrunning protection via pressure detection
- ZP Control 01 Comfort: (in addition to ZP Control 01 Basic) dry-running protection via minimum pressure detection as well as current monitoring, overcurrent protection, in case of quick switching intervals, alarm triggered due to pressure loss on the expansion vessel, auto-reset after dryrunning protection has triggered

### **Product benefits:**

- Sleep mode for energy saving
- User-friendly control panel with digital display & LED lights