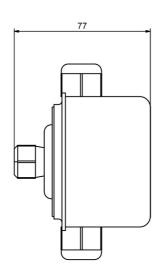

d, pressure switch in bar or psi, dryrunning protection via pressure detection
- ZP Control 01 Comfort: (in addition to ZP Control 01 Basic) dry-running protection via minimum pressure detection as well as current monitoring, overcurrent protection, in case of quick switching intervals, alarm triggered due to pressure loss on the expansion vessel, auto-reset after dryrunning protection has triggered

### **Application:**

 Control and dry-running protection for pump systems up to 2.02 kW



### **Product benefits:**

- Sleep mode for energy saving
- User-friendly control panel with digital display & LED lights

#### **Technical data:**

| Art.no. | U   | In  | Weight |
|---------|-----|-----|--------|
|         | [V] | [A] | [kg]   |
| 20054   | 230 | 16  | 0      |

## **Dimensions:**