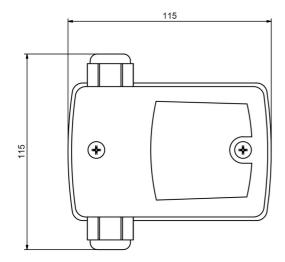

sed, pressure switch in bar or psi, dryrunning protection via pressure detection
- ZP Control 01 Comfort: (in addition to ZP Control 01 Basic) dry-running protection via minimum pressure detection as well as current monitoring, overcurrent protection, in case of quick switching intervals, alarm triggered due to pressure loss on the expansion vessel, auto-reset after dryrunning protection has triggered

### **Application:**

 Control and dry-running protection for pump systems up to 2.02 kW



### **Product benefits:**

- Sleep mode for energy saving
- User-friendly control panel with digital display & LED lights

#### **Technical data:**

| Art.no. | U   | In  | Weight |
|---------|-----|-----|--------|
|         | [V] | [A] | [kg]   |
| 20054   | 230 | 16  | 0      |

## **Dimensions:**