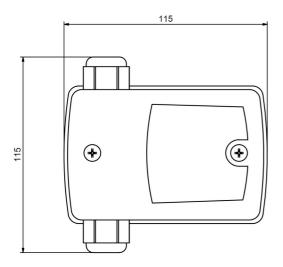

, pressure switch in bar or psi, dryrunning protection via pressure detection
- ZP Control 01 Comfort: (in addition to ZP Control 01 Basic) dry-running protection via minimum pressure detection as well as current monitoring, overcurrent protection, in case of quick switching intervals, alarm triggered due to pressure loss on the expansion vessel, auto-reset after dry-running protection has triggered

## **Application:**

• Control and dry-running protection for pump systems up to 2.02 kW



### **Product benefits:**

- Sleep mode for energy saving
- User-friendly control panel with digital display & LED lights

#### **Technical data:**

| Art.no. | U   | in  | Weight |
|---------|-----|-----|--------|
|         | [V] | [A] | [kg]   |
| 20054   | 230 | 16  | 0,28   |

#### **Dimensions:**