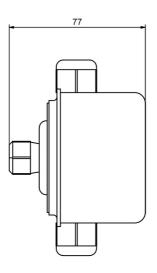

pressure switch in bar or psi, dryrunning protection via pressure detection
- ZP Control 01 Comfort: (in addition to ZP Control 01 Basic) dry-running protection via minimum pressure detection as well as current monitoring, overcurrent protection, in case of quick switching intervals, alarm triggered due to pressure loss on the expansion vessel, auto-reset after dry-running protection has triggered

## **Application:**

• Control and dry-running protection for pump systems up to 2.02 kW



### **Product benefits:**

- Sleep mode for energy saving
- User-friendly control panel with digital display & LED lights

#### **Technical data:**

| Art.no. | U   | in  | Weight |
|---------|-----|-----|--------|
|         | [V] | [A] | [kg]   |
| 20054   | 230 | 16  | 0,28   |

#### **Dimensions:**