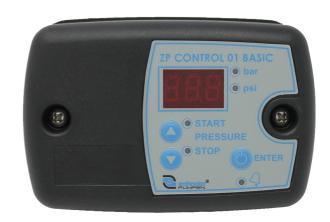

# Switchgears ZP Control 01 Basic

Pressure switch adjustable with Dry-run protection Digital display with connecting cable

### Features:

- ZP Control 01 Basic: digital pressure switch with min/max pressure setting or only min. or max. pressure, switch function can be reversed, pressure switch in bar or psi, dryrunning protection via pressure detection
- ZP Control 01 Comfort: (in addition to ZP Control 01 Basic) dry-running protection via minimum pressure detection as well as current monitoring, overcurrent protection, in case of quick switching intervals, alarm triggered due to pressure loss on the expansion vessel, auto-reset after dry-running protection has triggered

### **Product benefits:**

- Sleep mode for energy saving
- User-friendly control panel with digital display & LED lights