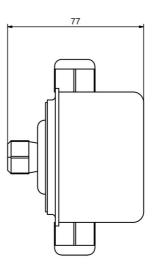

pressure switch in bar or psi, dryrunning protection via pressure detection
- ZP Control 01 Comfort: (in addition to ZP Control 01 Basic) dry-running protection via minimum pressure detection as well as current monitoring, overcurrent protection, in case of quick switching intervals, alarm triggered due to pressure loss on the expansion vessel, auto-reset after dryrunning protection has triggered

### **Application:**

• Control and dry-running protection for pump systems up to 2.02 kW



## **Product benefits:**

- Sleep mode for energy saving
- User-friendly control panel with digital display & LED lights

#### **Technical data:**

| Art.no. | U   | In  | Weight |
|---------|-----|-----|--------|
|         | [V] | [A] | [kg]   |
| 20055   | 230 | 16  | 0      |

#### **Dimensions:**