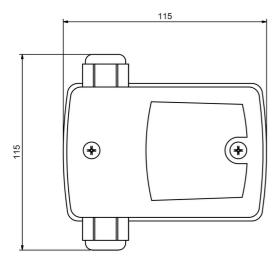

d, pressure switch in bar or psi, dryrunning protection via pressure detection
- ZP Control 01 Comfort: (in addition to ZP Control 01 Basic) dry-running protection via minimum pressure detection as well as current monitoring, overcurrent protection, in case of quick switching intervals, alarm triggered due to pressure loss on the expansion vessel, auto-reset after dryrunning protection has triggered

### **Application:**

• Control and dry-running protection for pump systems up to 2.02 kW



## **Product benefits:**

- Sleep mode for energy saving
- User-friendly control panel with digital display & LED lights

#### **Technical data:**

| Art.no. | U   | In  | Weight |
|---------|-----|-----|--------|
|         | [V] | [A] | [kg]   |
| 20055   | 230 | 16  | 0      |

#### **Dimensions:**