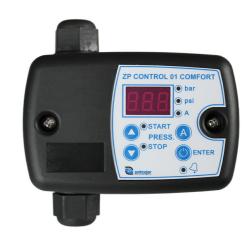

# Switchgears ZP Control 01 Comfort

Pressure switch adjustable with 2x dry-running protection Digital display with connecting cable

### Features:

- ZP Control 01 Basic: digital pressure switch with min/max pressure setting or only min. or max. pressure, switch function can be reversed, pressure switch in bar or psi, dryrunning protection via pressure detection
- ZP Control 01 Comfort: (in addition to ZP Control 01 Basic) dry-running protection via minimum pressure detection as well as current monitoring, overcurrent protection, in case of quick switching intervals, alarm triggered due to pressure loss on the expansion vessel, auto-reset after dryrunning protection has triggered

## **Product benefits:**

- Sleep mode for energy saving
- User-friendly control panel with digital display & LED lights