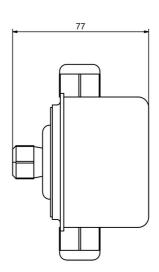

tion can be reversed, pressure switch in bar or psi, dryrunning protection via pressure detection
- ZP Control 01 Comfort: (in addition to ZP Control 01 Basic) dry-running protection via minimum pressure detection as well as current monitoring, overcurrent protection, in case of quick switching intervals, alarm triggered due to pressure loss on the expansion vessel, auto-reset after dry-running protection has triggered



 Control and dry-running protection for pump systems up to 2.02 kW



### **Product benefits:**

- Sleep mode for energy saving
- User-friendly control panel with digital display & LED lights

#### **Technical data:**

| Art.no. | U   | In  | Weight |
|---------|-----|-----|--------|
|         | [V] | [A] | [kg]   |
| 20055   | 230 | 16  | 0,28   |

## **Dimensions:**