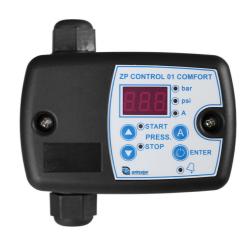

# Switchgears **ZP Control 01 Comfort**

Pressure switch adjustable with 2x dry-running protection
Digital display with connecting cable

### **Features:**

- ZP Control 01 Basic: digital pressure switch with min/max pressure setting or only min. or max. pressure, switch function can be reversed, pressure switch in bar or psi, dryrunning protection via pressure detection
- ZP Control 01 Comfort: (in addition to ZP Control 01 Basic) dry-running protection via minimum pressure detection as well as current monitoring, overcurrent protection, in case of quick switching intervals, alarm triggered due to pressure loss on the expansion vessel, auto-reset after dry-running protection has triggered

### **Product benefits:**

- Sleep mode for energy saving
- User-friendly control panel with digital display & LED lights