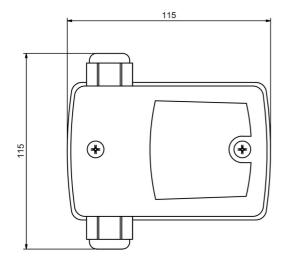

nction can be reversed, pressure switch in bar or psi, dryrunning protection via pressure detection
- ZP Control 01 Comfort: (in addition to ZP Control 01 Basic) dry-running protection via minimum pressure detection as well as current monitoring, overcurrent protection, in case of quick switching intervals, alarm triggered due to pressure loss on the expansion vessel, auto-reset after dry-running protection has triggered



 Control and dry-running protection for pump systems up to 2.02 kW



### **Product benefits:**

- Sleep mode for energy saving
- User-friendly control panel with digital display & LED lights

#### **Technical data:**

| Art.no. | U   | In  | Weight |
|---------|-----|-----|--------|
|         | [V] | [A] | [kg]   |
| 20055   | 230 | 16  | 0,28   |

## **Dimensions:**