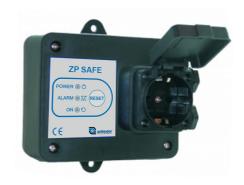

## **Product benefits:**

- Easy to install: Device is inserted between mains supply and pump
- Also for retrofitting of already installed systems (plug & coupling)