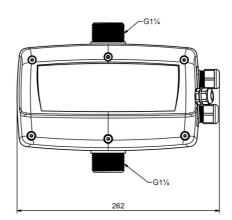

# **Technical data:**

| Art.no. | U<br>[V] | Qmax<br>[m³/h] | PO     | L<br>[mm] | W<br>[mm] | H<br>[mm] | Weight<br>[kg] |
|---------|----------|----------------|--------|-----------|-----------|-----------|----------------|
| 20197   | 230      | 15,0           | G 11/4 | 262       | 178       | 196       | 2,5            |

## **Dimensions:**