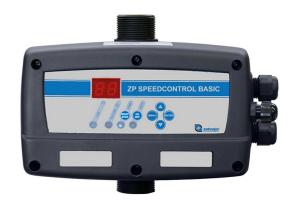

# Switchgears **ZP Speedcontrol Basic MM**230V 12 A black

## **Features:**

- With ART System (Automatic Reset Test). With dry-running, the system stops automatically and re-starts automatically in periodic cycles.
- Automatic recovery of system settings after a power failure
- Built-in pressure transmitter with digital display. Built-in flow sensor with permanent digital detection. Recording of operations and thus information about operating hours, number of starts, number of power interruptions. Alarm recording: Type and number of alarm messages from the date of commissioning
- Protection from wrong connection and overcurrent.
- Protection from short-circuit.
- Built-in protection against dry running.
- AIS function (Anti-ice System) with integrated temperature sensor. If the temperature falls below 5°C, the pump will be activated to frost protection mode.
- Mains supply 230V (three-pin plug)

#### **Product benefits:**

- Dry-run protection
- Frost protector
- Alarm recording
- Auto-reset function
- adjustable pressure 0.5 8 bar
- very easy installation (by connecting the control and setting the desired pressure)
- insulation-protected PVC housing IP55
- PG connection with strain relief