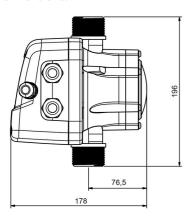

# **Technical data:**

| Art.no. | U<br>[V] | Qmax<br>[m³/h] | PO     | L<br>[mm] | W<br>[mm] | H<br>[mm] | Weight<br>[kg] |
|---------|----------|----------------|--------|-----------|-----------|-----------|----------------|
| 20197   | 230      | 15,0           | G 11/4 | 262       | 178       | 196       | 2,5            |

## **Dimensions:**