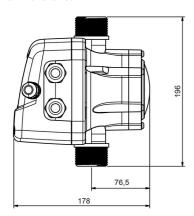

# **Technical data:**

| Art.no. | U<br>[V] | Qmax<br>[m³/h] | PO     | L<br>[mm] | W<br>[mm] | H<br>[mm] | Weight<br>[kg] |
|---------|----------|----------------|--------|-----------|-----------|-----------|----------------|
| 20197   | 230      | 15,0           | G 11/4 | 262       | 178       | 196       | 2,725          |

## **Dimensions:**