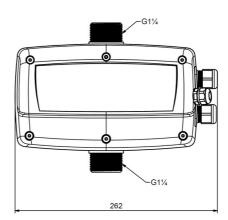

# **Technical data:**

| Art.no. | U<br>[V] | Qmax<br>[m³/h] | PO     | L<br>[mm] | W<br>[mm] | H<br>[mm] | Weight<br>[kg] |
|---------|----------|----------------|--------|-----------|-----------|-----------|----------------|
| 20197   | 230      | 15,0           | G 11/4 | 262       | 178       | 196       | 2,725          |

## **Dimensions:**