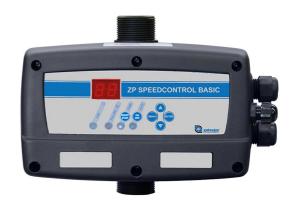

# Switchgears **ZP Speedcontrol Basic MM**230V 12 A black

## **Features:**

- With ART System (Automatic Reset Test). With dry-running, the system stops automatically and re-starts automatically in periodic cycles.
- Automatic recovery of system settings after a power failure
- Built-in pressure transmitter with digital display. Built-in flow sensor with permanent digital detection. Recording of operations and thus information about operating hours, number of starts, number of power interruptions. Alarm recording: Type and number of alarm messages from the date of commissioning
- Protection from wrong connection and overcurrent.
- Protection from short-circuit.
- Built-in protection against dry running.
- AIS function (Anti-ice System) with integrated temperature sensor. If the temperature falls below 5°C, the pump will be activated to frost protection mode.
- Mains supply 230V (three-pin plug)

#### **Product benefits:**

- Dry-run protection
- Frost protector
- Alarm recording
- Auto-reset function
- adjustable pressure 0.5 8 bar
- very easy installation (by connecting the control and setting the desired pressure)
- insulation-protected PVC housing IP55
- PG connection with strain relief