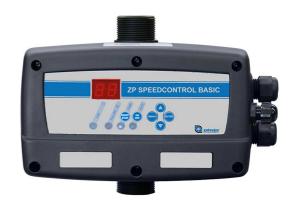

# Switchgears **ZP Speedcontrol Basic MT**

1 x 230V / 3 x 230V / 10 A black

## **Features:**

- With ART System (Automatic Reset Test). With dry-running, the system stops automatically and re-starts automatically in periodic cycles.
- Automatic recovery of system settings after a power failure
- Built-in pressure transmitter with digital display. Built-in flow sensor with permanent digital detection. Recording of operations and thus information about operating hours, number of starts, number of power interruptions. Alarm recording: Type and number of alarm messages from the date of commissioning
- Protection from wrong connection and overcurrent.
- Protection from short-circuit.
- Built-in protection against dry running.
- AIS function (Anti-ice System) with integrated temperature sensor. If the temperature falls below 5°C, the pump will be activated to frost protection mode.
- Mains supply 230V (three-pin plug)

#### **Product benefits:**

- Dry-run protection
- Frost protector
- · Alarm recording
- Auto-reset function
- adjustable pressure 0.5 8 bar
- very easy installation (by connecting the control and setting the desired pressure)
- insulation-protected PVC housing IP55
- PG connection with strain relief