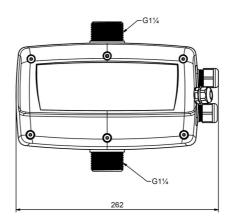

# **Technical data:**

| Art.no. | <b>U</b><br>[V] | Qmax<br>[m³/h] | PO     | L<br>[mm] | W<br>[mm] | H<br>[mm] | Weight<br>[kg] |
|---------|-----------------|----------------|--------|-----------|-----------|-----------|----------------|
| 20198   | 1~230/3~230     | 15             | G 11/4 | 262       | 178       | 196       | 2,5            |

## **Dimensions:**