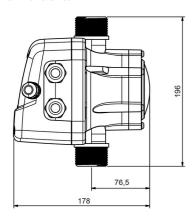

# **Technical data:**

| Art.no. | <b>U</b><br>[V] | Qmax<br>[m³/h] | PO     | L<br>[mm] | W<br>[mm] | H<br>[mm] | Weight<br>[kg] |
|---------|-----------------|----------------|--------|-----------|-----------|-----------|----------------|
| 20198   | 1~230/3~230     | 15             | G 11/4 | 262       | 178       | 196       | 2,5            |

## **Dimensions:**